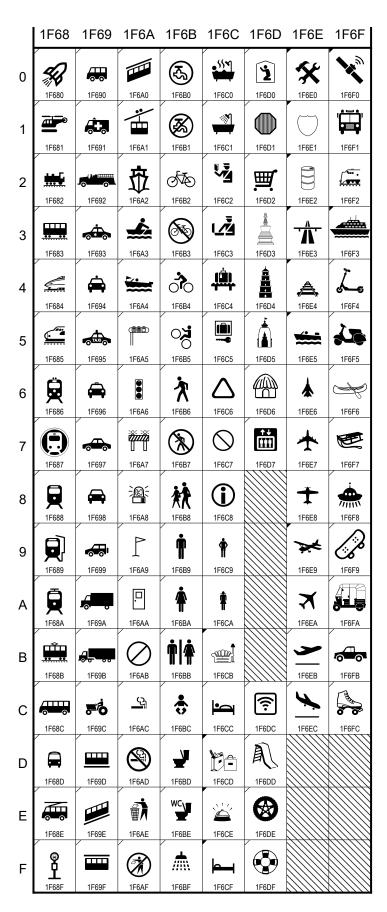

Unicode and the Unicode Logo are registered trademarks of Unicode, Inc., in the United States and other countries.

| Vehicles                                                  | Signage and other symbols                                 |
|-----------------------------------------------------------|-----------------------------------------------------------|
| 1F680 🚜 ROCKET                                            | 1F6A9 TRIANGULAR FLAG ON POST                             |
| → 1F66C → leftwards rocket                                | = location information                                    |
| 1F681 ₹ HELICOPTER                                        | → 26F3 🔥 flag in hole                                     |
| → 2708 → airplane                                         | → 1F3F1 & white pennant                                   |
| 1F682   STEAM LOCOMOTIVE                                  | 1F6AA 🗓 DOOR                                              |
| → 1F6F2 🚎 diesel locomotive                               | 1F6AB 🕢 NO ENTRY SIGN                                     |
| 1F683 🗯 RAILWAY CAR                                       | → 20E0 🕲 combining enclosing circle backslash             |
| 1F684                                                     | → 26D4 🗪 no entry                                         |
| 1F685 🚅 HIGH-SPEED TRAIN WITH BULLET NOSE                 | $\rightarrow$ 1F6C7 $\bigcirc$ prohibited sign            |
| 1F686 💂 TRAIN                                             | 1F6AC → SMOKING SYMBOL                                    |
| = intercity train                                         | 1F6AD 🕲 NO SMOKING SYMBOL                                 |
| 1F687 📵 METRO                                             | 1F6AE DE PUT LITTER IN ITS PLACE SYMBOL                   |
| = subway, underground train                               | 1F6AF 🛞 DO NOT LITTER SYMBOL                              |
| 1F688   LIGHT RAIL                                        | 1F6B0 & POTABLE WATER SYMBOL                              |
| 1F689 STATION = train, subway station                     | 1F6B1  NON-POTABLE WATER SYMBOL                           |
| 1F68A 📮 TRAM                                              | 1F6B2 🚜 BICYCLE                                           |
| 1F68B 🚊 TRAM CAR                                          | 1F6B3 ⊗ NO BICYCLES                                       |
| 1F68C = BUS                                               | 1F6B4 & BICYCLIST                                         |
| 1F68D © ONCOMING BUS                                      | 1F6B5 양 MOUNTAIN BICYCLIST<br>1F6B6 ঠ PEDESTRIAN          |
| 1F68E 🌉 TROLLEYBUS                                        | = walking                                                 |
| 1F68F P BUS STOP                                          | 1F6B7 NO PEDESTRIANS                                      |
| 1F690 # MINIBUS                                           | 1F6B8 M CHILDREN CROSSING                                 |
| 1F691 😝 AMBULANCE                                         | 1F6B9 MENS SYMBOL                                         |
| 1F692 FIRE ENGINE                                         | = man symbol                                              |
| → 1F6F1 🛱 oncoming fire engine                            | = men's restroom                                          |
| 1F693 📤 POLICE CAR                                        | $\rightarrow$ 1FBC5 $\Re$ stick figure                    |
| 1F694                                                     | 1F6BA 🛉 WOMENS SYMBOL                                     |
| 1F695 ← TAXI                                              | = woman symbol                                            |
| 1F696                                                     | = women's restroom                                        |
| 1F697 🚗 AUTOMOBILE                                        | → 1FBC9 🛣 stick figure with dress                         |
| 1F698                                                     | 1F6BB † † RESTROOM<br>= man and woman symbol with divider |
| 1F699 🚙 RECREATIONAL VEHICLE                              | = unisex restroom                                         |
| 1F69A 🛲 DELIVERY TRUCK                                    | → 1F46B † man and woman holding hands                     |
| → 26DF <b>➡</b> black truck                               | 1F6BC • BABY SYMBOL                                       |
| 1F69B ATTICULATED LORRY                                   | = baby on board, baby changing station                    |
| 1F69C * TRACTOR                                           | 1F6BD ₹ TOILET                                            |
| 1F69D MONORAIL                                            | 1F6BE ♥ WATER CLOSET                                      |
| 1F69E MOUNTAIN RAILWAY                                    | $\rightarrow$ 1F14F $\overline{\mathbb{W}}$ squared wc    |
| 1F69F 	≡ SUSPENSION RAILWAY<br>1F6A0 	■ MOUNTAIN CABLEWAY | $\rightarrow$ 1F18F <b>W</b> negative squared wc          |
| 1F6A1 🛎 AERIAL TRAMWAY                                    | 1F6BF A SHOWER                                            |
| 1F6A2 · 立 SHIP                                            | 1F6C0 ABATH                                               |
| = cruise line vacation                                    | 1F6C1 ♣ BATHTUB                                           |
| → 26F4 <b>⇔</b> ferry                                     | 1F6C2 A PASSPORT CONTROL                                  |
| → 1F6F3 <del>=</del> passenger ship                       | 1F6C3 🛂 CUSTOMS                                           |
| 1F6A3 📤 ROWBOAT                                           | 1F6C4 🚇 BAGGAGE CLAIM<br>1F6C5 🖷 LEFT LUGGAGE             |
| → 26F5 😩 sailboat                                         | 1F6C6 △ TRIANGLE WITH ROUNDED CORNERS                     |
| 1F6A4 🛳 SPEEDBOAT                                         | = caution                                                 |
| → 1F6E5 🛳 motor boat                                      | $\rightarrow$ 25B3 $\triangle$ white up-pointing triangle |
| Traffic signs                                             | 1F6C7 ⊗ PROHIBITED SIGN                                   |
| 1F6A5 Phorizontal traffic light                           | → 20E0 ⊗ combining enclosing circle backslash             |
| 1F6A6 VERTICAL TRAFFIC LIGHT                              | $\rightarrow$ 1F6AB $\oslash$ no entry sign               |
| 1F6A7 CONSTRUCTION SIGN                                   | 1F6C8 ① CIRCLED INFORMATION SOURCE                        |
| → 26CF K pick                                             | = information                                             |
| → 1F3D7 T building construction                           | ightarrow 2139 $i$ information source                     |
| 1F6A8 POLICE CARS REVOLVING LIGHT                         | 1F6C9 † BOYS SYMBOL                                       |
| = rotating beacon                                         | 1F6CA # GIRLS SYMBOL                                      |
|                                                           |                                                           |

#### **Accommodation symbols**

These symbols constitute a set along with 1F378 for lounge.

1F6CB 😅 COUCH AND LAMP

= furniture, lifestyles

1F6CC SLEEPING ACCOMMODATION

= hotel, guestrooms

→ 1F3E8 🚇 hotel

1F6CD № SHOPPING BAGS

= shopping

1F6CE 🛎 BELLHOP BELL

= reception, services

1F6CF 🛏 BED

#### Signage and other symbols

1F6D0 1 PLACE OF WORSHIP

1F6D1 OCTAGONAL SIGN

= stop sign

• may contain text indicating stop

 $\rightarrow$  26A0  $\triangle$  warning sign

ightarrow 26DB  $oldsymbol{
abla}$  heavy white down-pointing triangle

→ 2BC3 • horizontal black octagon

= shopping cart

### Map symbols

1F6D3 🛓 STUPA

1F6D4 🛔 PAGODA

1F6D5 🖟 HINDU TEMPLE

1F6D6 @ HUT

1F6D7 🛗 ELEVATOR

#### Miscellaneous symbols

1F6DC WIRELESS

1F6DD N PLAYGROUND SLIDE

1F6DE WHEEL

1F6DF 🦃 RING BUOY

1F6E0 🛠 HAMMER AND WRENCH

= tools, repair facility

→ 2692 🛠 hammer and pick

1F6E1  $\bigcirc$  SHIELD

= US road interstate highway

1F6E2 🖹 OIL DRUM

= commodities

1F6E3 🛧 MOTORWAY

1F6E4 🙇 RAILWAY TRACK

= railroad

## Vehicles

1F6E5 🛳 MOTOR BOAT

= boat

→ 1F6A4 **s**peedboat

= military airport

1F6E7 ★ UP-POINTING AIRPLANE

= commercial airport

→ 2708 → airplane

1F6E8 + UP-POINTING SMALL AIRPLANE

= airfield

1F6E9 × SMALL AIRPLANE

1F6EB 👱 AIRPLANE DEPARTURE

= departures

1F6EC 🐣 AIRPLANE ARRIVING

= arrivals

1F6ED 🔘 <reserved>

1F6EE <reserved>
1F6EF <reserved>
1F6F0

1F6F1 🛱 ONCOMING FIRE ENGINE

= fire

→ 1F692 🖛 fire engine

1F6F2 🚊 DIESEL LOCOMOTIVE

= train

→ 1F682 **steam locomotive** 

→ 1F686 🖨 train

1F6F3 # PASSENGER SHIP

= cruise line vacation

→ 1F6A2 🕏 ship

1F6F4 🛴 SCOOTER

1F6F5 🛵 MOTOR SCOOTER

1F6F7 ♥ SLED

= sledge, toboggan

1F6F8 🌧 FLYING SAUCER

= UFO

→ 1F47D ⊙ extraterrestrial alien

1F6F9 & SKATEBOARD

1F6FA 🛺 AUTO RICKSHAW

= tuk-tuk, remorque 1F6FB - PICKUP TRUCK

1F6FC 🦂 ROLLER SKATE