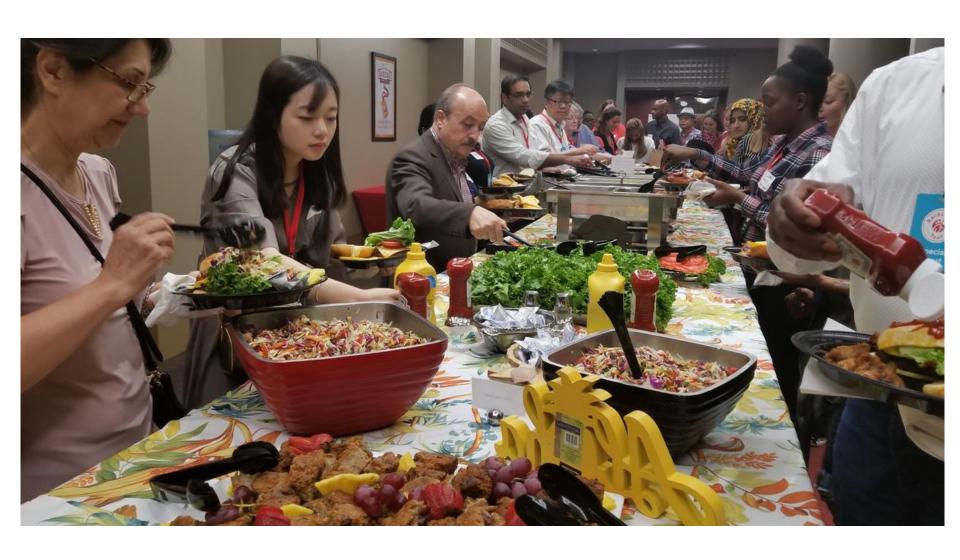

## Revised Final Agenda (in EST):

| Groups Arrives at the Chick-Fil-A Support Center Entrance            |
|----------------------------------------------------------------------|
| Welcome and Introductions                                            |
| Speaker from Chick-Fil-A Innovation and Culinary Team –              |
| Angela Wadlington, Sr. Culinary Lead, Menu & Packaging               |
| Lunch from Truett's Luau will be served                              |
| Truett's Luau's Burger with Mac and Cheese, Cole Slaw; Salad, Fruits |
| and Chicken Salad Sandwiches in addition to a delicious Hawaiian     |
| Bread Pudding for dessert and beverages                              |
|                                                                      |
| Behind the scenes - Tour                                             |
|                                                                      |
| Acknowledgements                                                     |
| Group Departs                                                        |
|                                                                      |