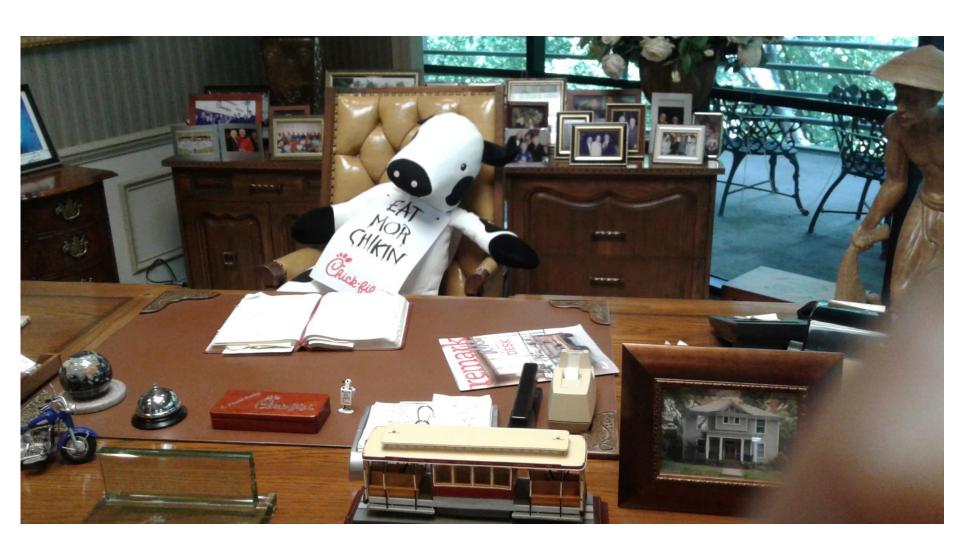

Department of Food & Nutritional Sciences (FNS) Team Attended South Eastern Section IFT (SEIFT) Fall 2018 Meeting and Chick-Fil-A Backstage Tour The Chick-Fil-A Support Center, 5200 Buffington Road, Atlanta, GA 30349, on September 21, 2018

## Revised Final Agenda (in EST):

| Groups Arrives at the Chick-Fil-A Support Center Entrance            |
|----------------------------------------------------------------------|
| Welcome and Introductions                                            |
| Speaker from Chick-Fil-A Innovation and Culinary Team –              |
| Angela Wadlington, Sr. Culinary Lead, Menu & Packaging               |
| Lunch from Truett's Luau will be served                              |
| Truett's Luau's Burger with Mac and Cheese, Cole Slaw; Salad, Fruits |
| and Chicken Salad Sandwiches in addition to a delicious Hawaiian     |
| Bread Pudding for dessert and beverages                              |
|                                                                      |
| Behind the scenes - Tour                                             |
|                                                                      |
| Acknowledgements                                                     |
| Group Departs                                                        |
|                                                                      |