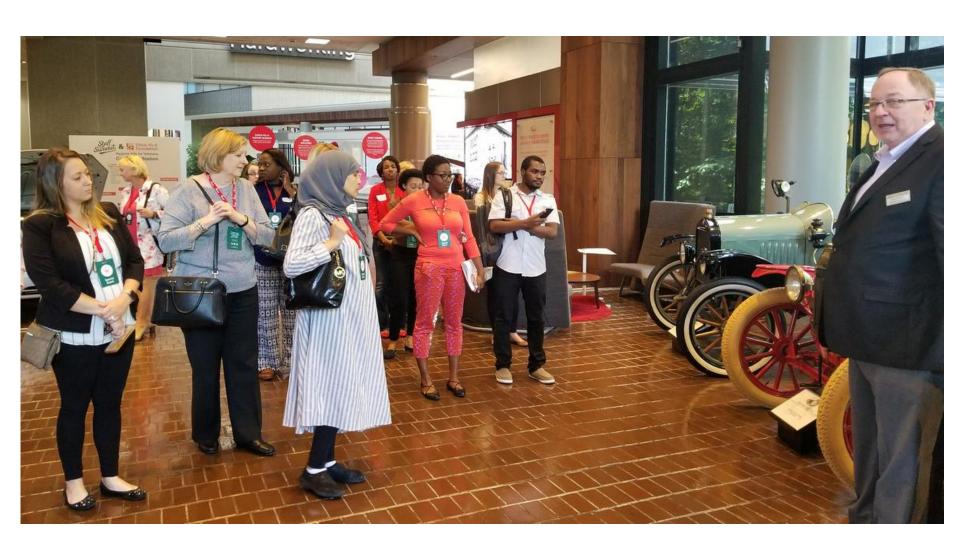

Department of Food & Nutritional Sciences (FNS) Team Attended South Eastern Section IFT (SEIFT) Fall 2018 Meeting and Chick-Fil-A Backstage Tour The Chick-Fil-A Support Center, 5200 Buffington Road, Atlanta, GA 30349, on September 21, 2018

## Revised Final Agenda (in EST):

| Groups Arrives at the Chick-Fil-A Support Center Entrance            |
|----------------------------------------------------------------------|
| Welcome and Introductions                                            |
| Speaker from Chick-Fil-A Innovation and Culinary Team –              |
| Angela Wadlington, Sr. Culinary Lead, Menu & Packaging               |
| Lunch from Truett's Luau will be served                              |
| Truett's Luau's Burger with Mac and Cheese, Cole Slaw; Salad, Fruits |
| and Chicken Salad Sandwiches in addition to a delicious Hawaiian     |
| Bread Pudding for dessert and beverages                              |
|                                                                      |
| Behind the scenes - Tour                                             |
|                                                                      |
| Acknowledgements                                                     |
| Group Departs                                                        |
|                                                                      |