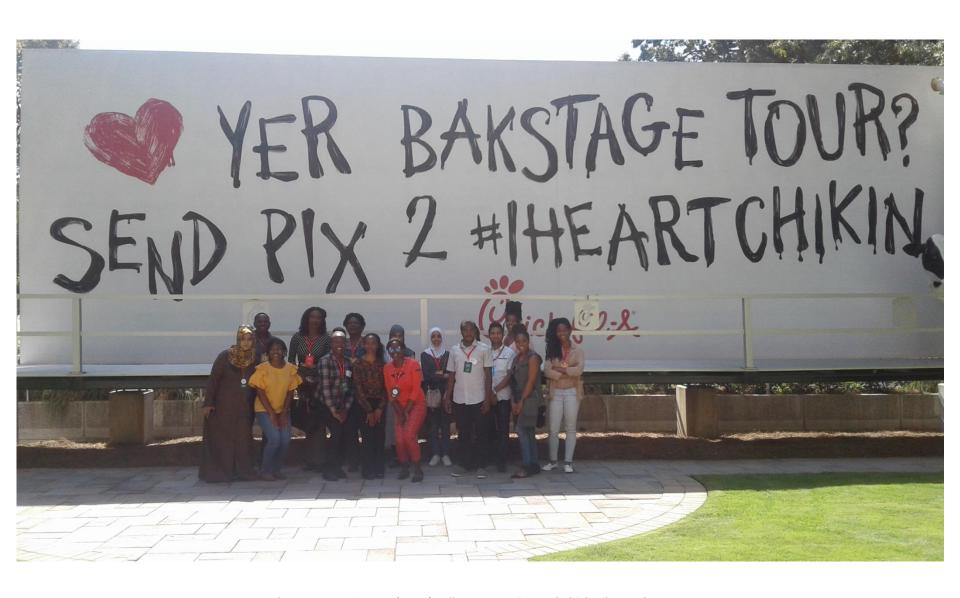

Department of Food & Nutritional Sciences (FNS) Team Attended South Eastern Section IFT (SEIFT) Fall 2018 Meeting and Chick-Fil-A Backstage Tour The Chick-Fil-A Support Center, 5200 Buffington Road, Atlanta, GA 30349, on September 21, 2018

## Revised Final Agenda (in EST):

| Groups Arrives at the Chick-Fil-A Support Center Entrance            |
|----------------------------------------------------------------------|
| Welcome and Introductions                                            |
| Speaker from Chick-Fil-A Innovation and Culinary Team –              |
| Angela Wadlington, Sr. Culinary Lead, Menu & Packaging               |
| Lunch from Truett's Luau will be served                              |
| Truett's Luau's Burger with Mac and Cheese, Cole Slaw; Salad, Fruits |
| and Chicken Salad Sandwiches in addition to a delicious Hawaiian     |
| Bread Pudding for dessert and beverages                              |
|                                                                      |
| Behind the scenes - Tour                                             |
|                                                                      |
| Acknowledgements                                                     |
| Group Departs                                                        |
|                                                                      |