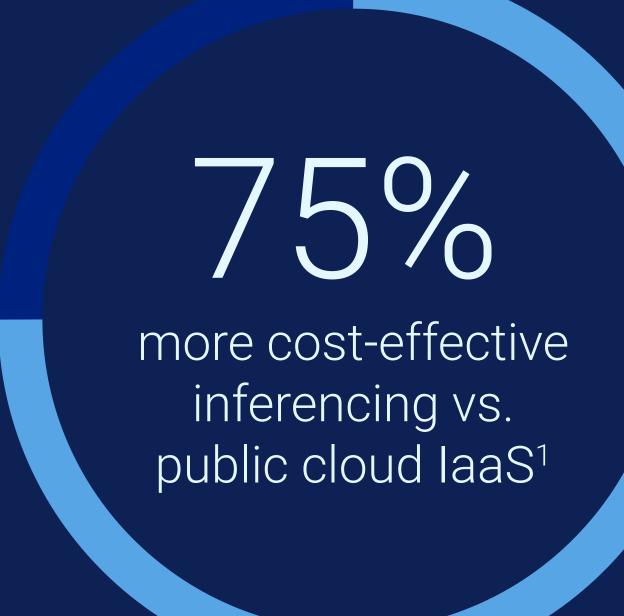

a single Dell PowerEdge

XE9680.4

Learn More

delivering secure, on-premises Al applications at scale.

- With Dell Technologies Can Be 75% More Cost-effective Than Public Cloud, April 2024. <sup>2</sup> Estimate based on Dell analysis in May 2024 comparing time to set up a 2-node Kubernetes cluster for a general-purpose LLM using automated scripts
- vs deploying a common design manually. Setup time includes base installation only. Actual setup time will vary depending on solution configuration.

<sup>1</sup> Enterprise Strategy Group, <u>Maximizing Al ROI: Inferencing On-premises</u>

- <sup>3</sup> Dell Technologies, Generative Al Pulse Survey, August and September 2023. <sup>4</sup> Dell Technologies blog, <u>Silicon Diversity</u>: <u>Deploy GenAl on the PowerEdge</u> XE9680 with AMD Instinct MI300X Accelerators, May 2024.