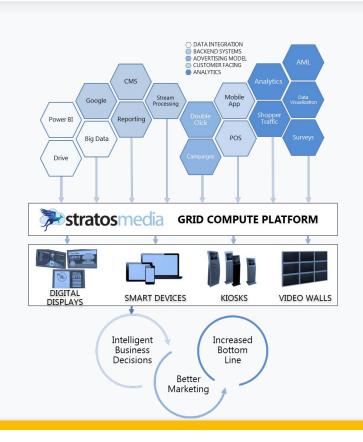

## Better, faster and stronger on Chrome OS and Chrome OS Flex

StratosMedia is an intelligent 'open' platform that provides a greater ability to use digital media, data and IoT responsively in Kiosks and Digital Signage, including large format LED, Video Walls and digital out of home. There are many key features which set it apart including a unique easy to use modular interface and advanced tool kits delivering data visualization and digital content creation capability.

StratosMedia is a Hybrid Cloud ecosystem. All management and control process are embedded on Google Cloud. Local devices have on-site intelligence and local storage of content along with embedded object detection for Gender and Age analytics and triggering. StratosMedia has deep integration with Google applications, such as Sheets, Calendar, Tensor Flow, Analytics, API's, Drive Sync for ease of content management, reporting and display.