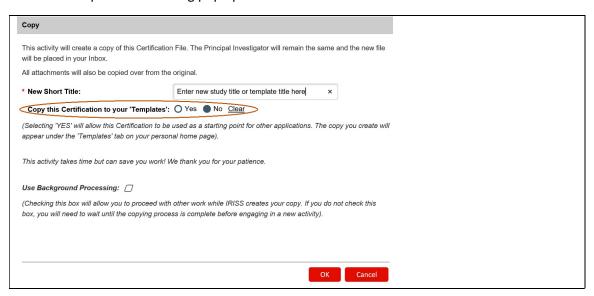

4. This will open the following pop up window.

Important! How to answer "Copy this Certification to your "Templates" depends on what you are trying to do:

- 1. Select **No** to create a copy of the study and place under your **INBOX** tab for submission to the REB.
- Select Yes to create a template for future submissions templates are found under the Template tab
  (not INBOX tab), where users can execute the Copy activity as described above as many times as
  required to create new studies to submit to the REB.