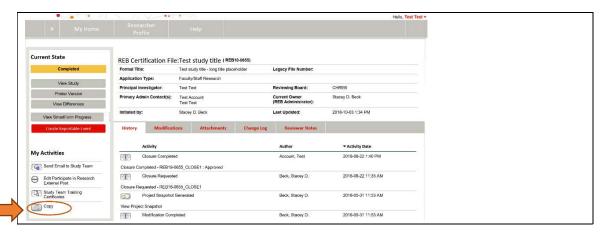

## CREATE A TEMPLATE OR COPY AN EXISTING STUDY

Study team can create templates or copies of existing studies for future submission to the REB:

- 1. Log in to IRISS: <a href="https://research.ucalgary.ca/iriss">https://research.ucalgary.ca/iriss</a>
- **2.** Any study under **REB** or **Inbox** tab can be used to make a **Copy**. Click on the name of the study to open the Study Workspace.
- 3. Click on the Copy activity button found on the left-hand side of the page.