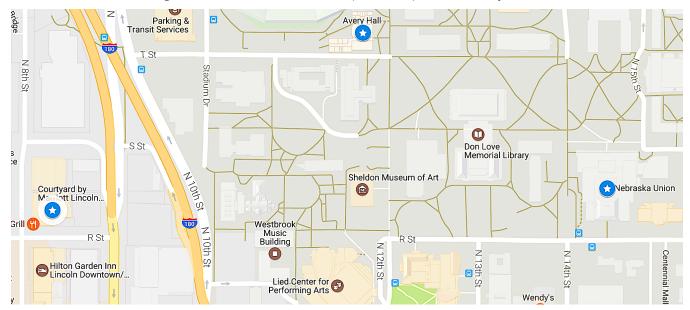

## DOWNTOWN LINCOLN RESTAURANT RECOMMENDATIONS

A compact neighborhood of the Avery Hall to get you oriented. The three starred locations are: Avery Hall, the Hotel and the Nebraska Union, where the Poster Session and the dinner will take place.

The number streets go east-west. The letter streets ascend (T,S,R,Q,P,O) southward. Avery is at about "12" and "T"

The walk times are from the Avery Hall. For a leisurely stroll add a few minutes.

For Saturday lunch you may prefer a closer venue. Places within a 10 min walk are bolded.