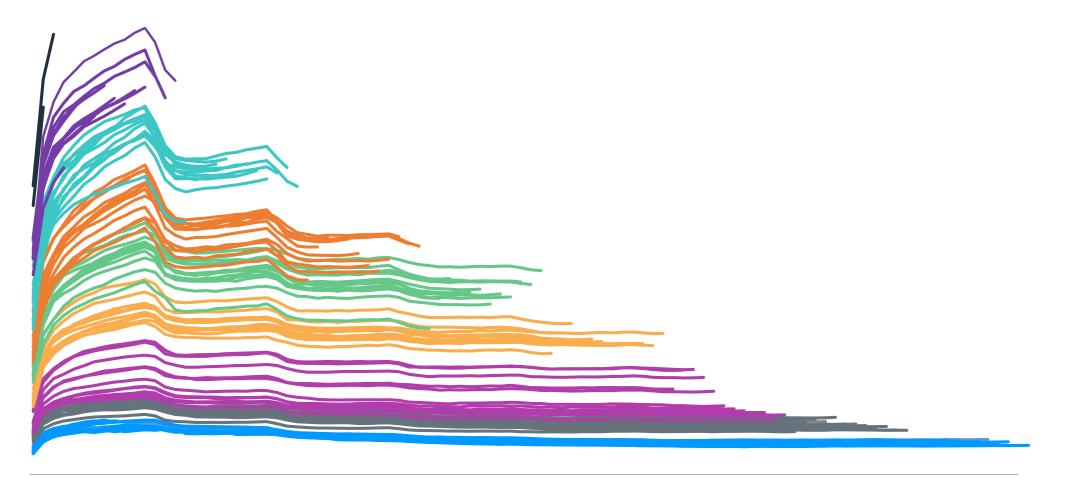

#### **Behavior is Consistent for All Cohorts**

Active Premium Subscriptions from ALL monthly User Cohorts since 2010

1 2 3 4 5 6 7 8 9 10 11 12 13 14 15 16 17 18 19 20 21 22 23 24 25 26 27 28 29 30 31 32 33

#### **Today: Subscription Retention Remains High**

Active Premium Subscriptions from **Q1** User Cohorts

1 2 3 4 5 6 7 8 9 10 11 12 13 14 15 16 17 18 19 20 21 22 23 24 25 26 27 28 29 30 31 32 33