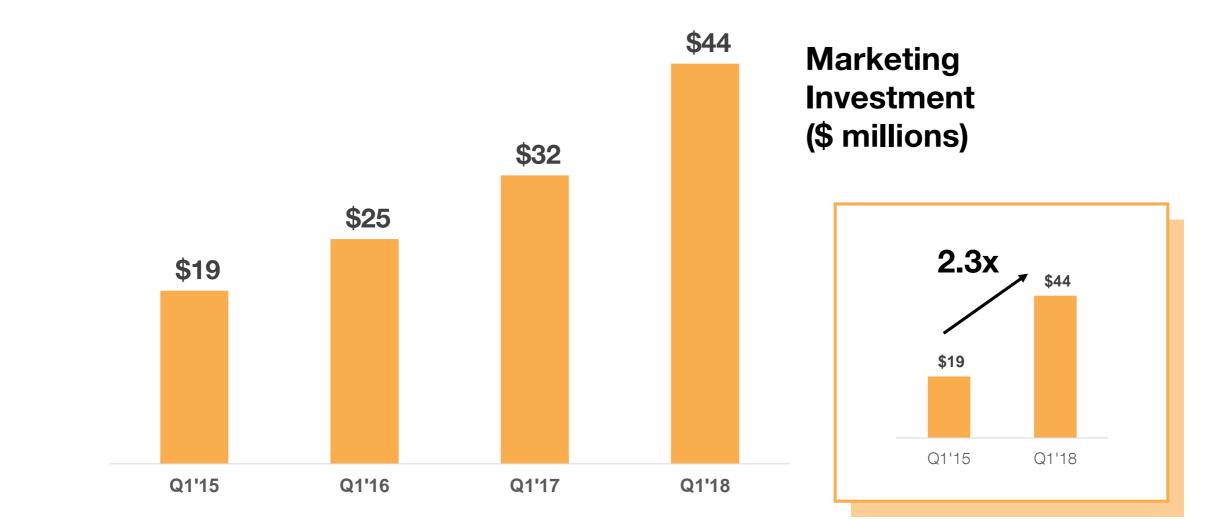

### **Marketing Investment Has More Than Doubled**

#### We have maintained our marketing efficiency while our marketing investment more than doubled over the last three years.

#### **Highlights**

- 130M Registered Users with 2M New registered users every month
- Website building is a +\$300B market: Wix Code expands addressable market by 10x
- Existing cohorts expected to generate future collections of \$4.3 Billion
- Every new 100K Net Subscriptions = \$165 Million in Collections over
   8 years at an 80% Gross Margin
- TROI remained stable over the last 3 years while marketing investment and collections grew 2.3x
- On track to achieve target model