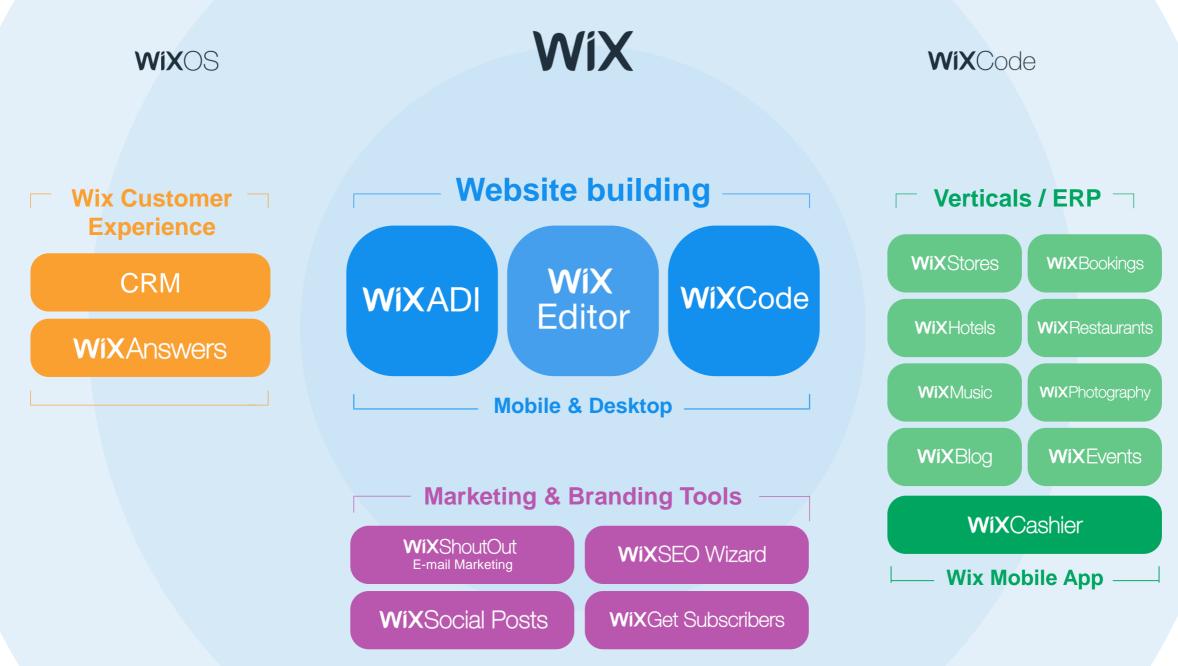

### **The Wix R&D Framework**

The Wix Platform: Short term Conversion The Wix Platform: Mid term relevance Market Expansion

The Wix Platform

**New Frontiers** 