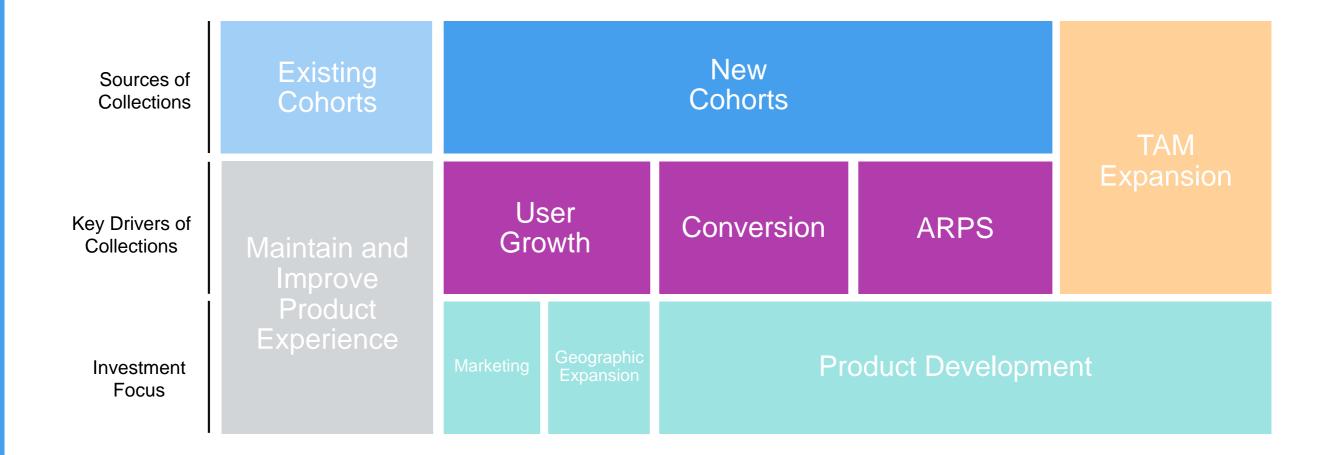

#### **Multiple Drivers for Continued Top Line Growth**

#### **Driving Growth: Existing Cohorts**

#### **Driving Growth: New Cohorts**

#### **Driving Growth: TAM Expansion**