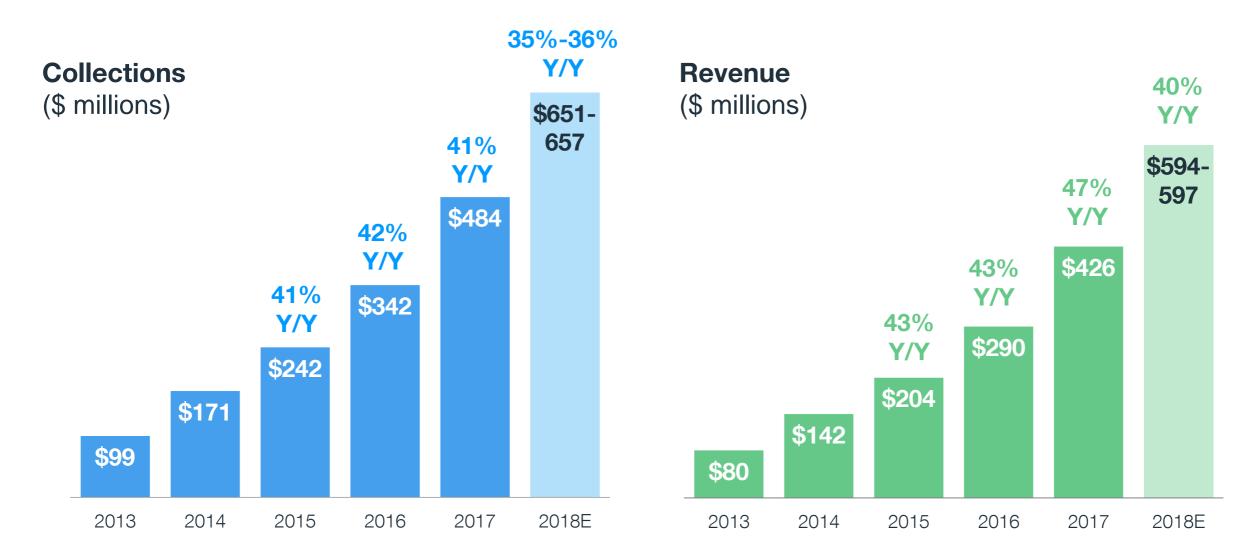

#### 40%+ Growth Over Last Three Years...

Note: 2018E based on guidance provided May 9, 2018. 2018E collections and revenue include a \$30 million benefit due to the Google accounting change. Excluding this benefit, 2018E y/y collections growth would be 28%-30% and 2018E y/y revenue growth would be 33%

#### ...And Increasing Free Cash Flow Generation

41%-44%

Note: 2018E based on guidance provided May 9, 2018; Free Cash Flow defined as net cash provided by operating activities less capital expenditures