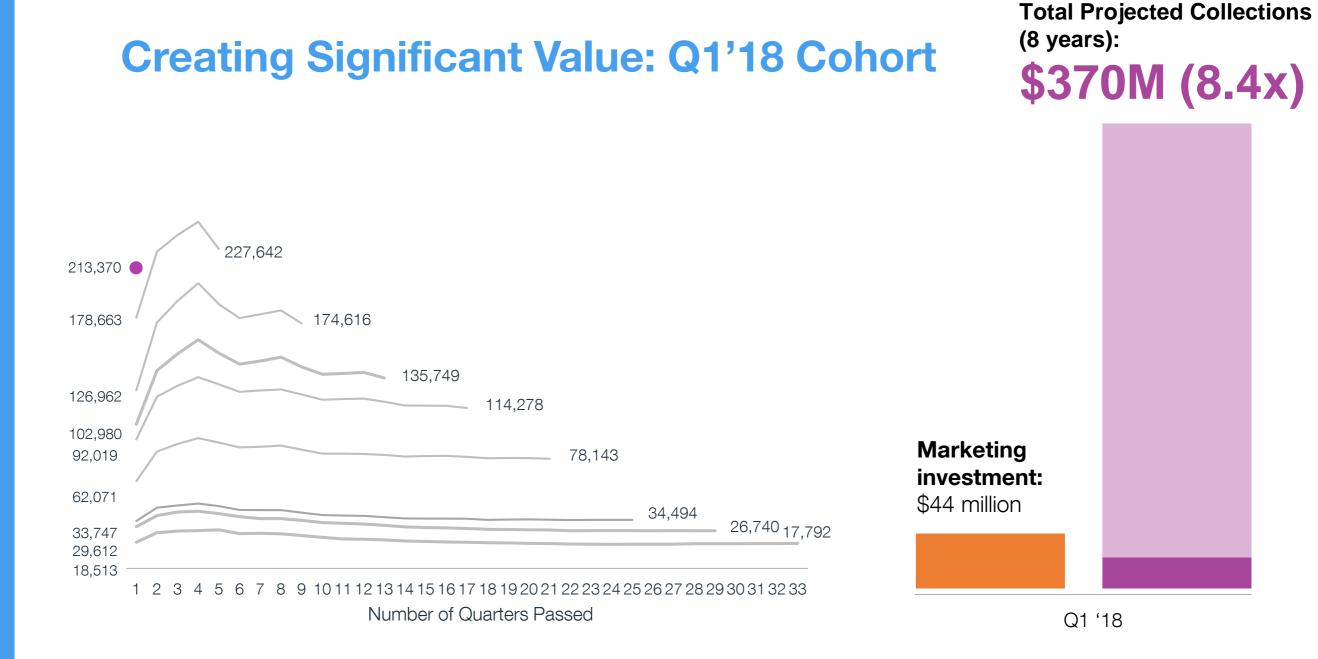

#### **Creating Significant Value with Most Recent User Cohort**

Q1 '18

# Every new 100K Net Subscriptions = \$165 Million

in Collections over 8 years at an 80% Gross Margin

#### **Key Takeaways**

- Consistent and predictable cohort behavior with NO churn
- Existing cohorts expected to generate future collections of \$4.3 Billion
- Every new 100K Net Subscriptions = \$165 Million in Collections over 8 years at an 80% Gross Margin