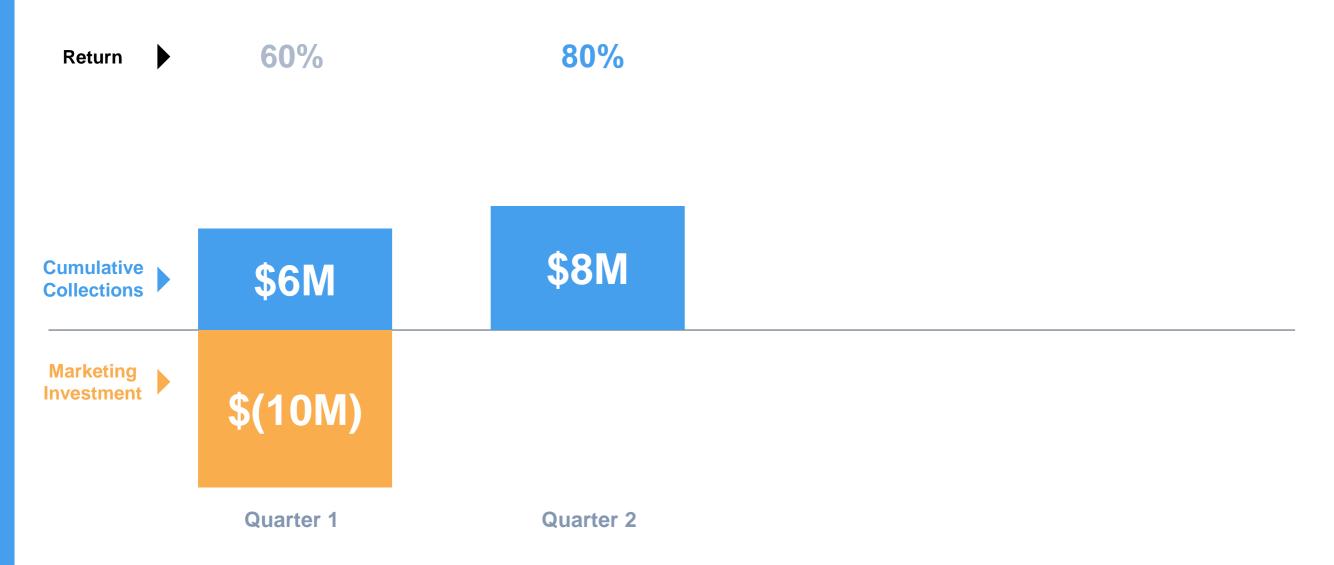

#### Time to Return On (Marketing) Investment

#### **Marketing Investment Made Up Front**

**\$(10M)** 

**Quarter 1** 

#### Within the First Quarter, We Start to See Returns

Return 60%

| Cumulative<br>Collections | \$6M      |
|---------------------------|-----------|
| Marketing<br>Investment   | \$(10M)   |
|                           | Quarter 1 |

#### We Continue to See Returns Through the Second Quarter

#### **Return 100% of Marketing Dollars by the Third Quarter**

#### and the Returns Continue

#### **TROI Drives Efficient Marketing**

Note: Data as of March 31, 2018; TROI is Time to Return On (Marketing) Investment. We define this metric as the time it takes to collect dollars from new premium subscriptions acquired in a cohort to equal dollars spent on direct marketing costs in the same cohort. We aim for 100% TROI in 7-9 months