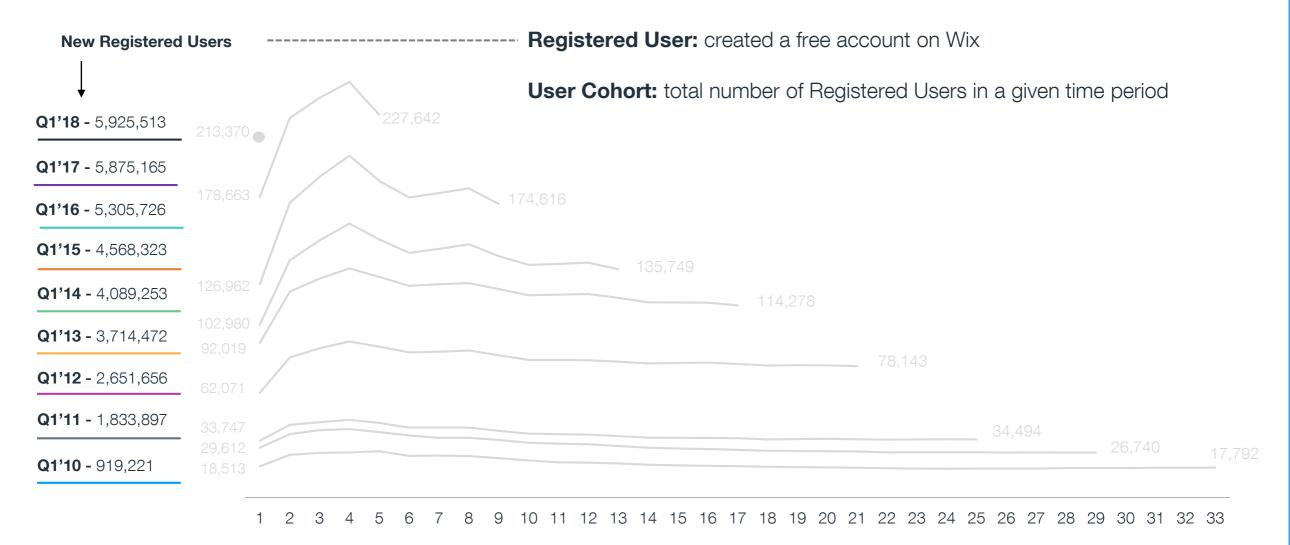

#### **Registered User**

Created an account, for free

#### **User Cohort**

Aggregation of users added in given time period

#### **Consistent Behavior Over the Long Term**

Active Premium Subscriptions from **Q1** User Cohorts

1 2 3 4 5 6 7 8 9 10 11 12 13 14 15 16 17 18 19 20 21 22 23 24 25 26 27 28 29 30 31 32 33

#### **Consistent Cohort Behavior Over the Long Term**

Active Premium Subscriptions from **Q1** User Cohorts

#### **Behavior is Consistent for All Cohorts**

Active Premium Subscriptions from ALL monthly User Cohorts since 2010

1 2 3 4 5 6 7 8 9 10 11 12 13 14 15 16 17 18 19 20 21 22 23 24 25 26 27 28 29 30 31 32 33