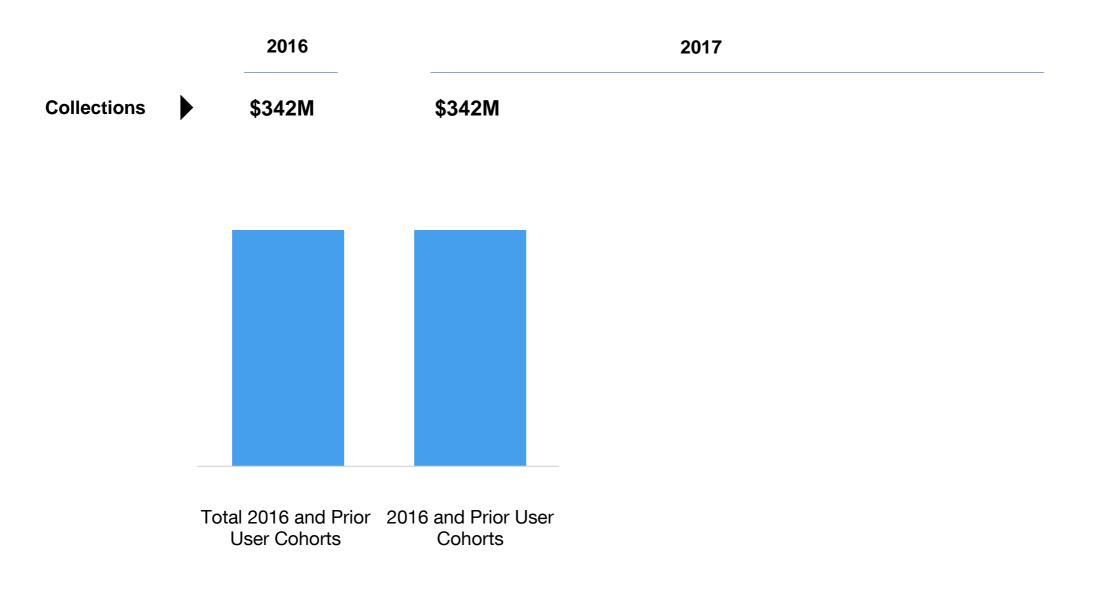

| 102%                                         |
| Q1'11 | 30K                                | 27K                                           | 21                                           | 92%                                          | 27K                                              | 29                                           | 90%                                          |
| Q1'10 | 19K                                | 19K                                           | 25                                           | 102%                                         | 18K                                              | 33                                           | 96%                                          |

2016 Collections \$342M



Total 2016 and Prior User Cohorts









### Value Creation

#### **Significant Value Creation:** Q1'12 Cohort



Cumulative Collections as of Q1'18: \$33M (7x ROI)



Q1 '12

#### **Creating Significant Value with Most Recent User Cohort**





Q1 '18



# Every new 100K Net Subscriptions = \$165 Million

in Collections over 8 years at an 80% Gross Margin

#### **Existing Cohorts are a Growing Source of Future Collections**

Actual Collections From Q1'10 – Q1'18 Cohorts



■ 2010 ■ 2011 ■ 2012 ■ 2013 ■ 2014 ■ 2015 ■ 2016 ■ 2017 ■ 2018

Note: Data represents actual Collections from Q1'10 – Q1'18

#### **Existing Cohorts are a Growing Source of Future Collections**

Actual and Potential Future Collections From Q1'10 – Q1'18 Cohorts



Note: Data represents actual Collections from Q1'10 - Q1'18; cohorts since creation and f