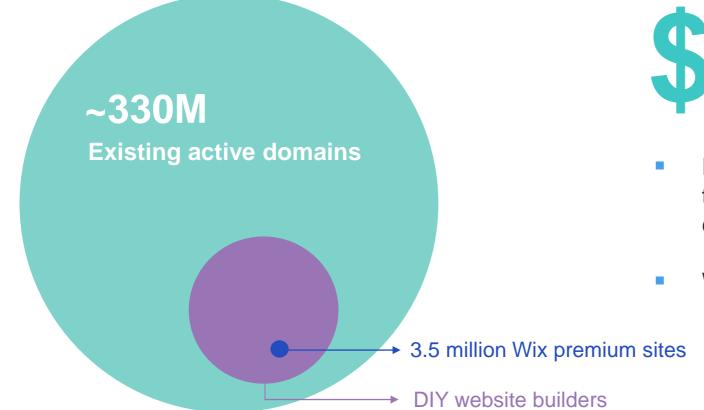

#### Wix Code Expands Addressable Market by 10X

# \$300B+

- Every time we improve capabilities at Wix, the DIY website builder opportunity expands
- Wix Code expands the entire opportunity

## \$30B+ Existing Market

## \$300B+

- Every time we improve capabilities at Wix, the DIY website builder opportunity expands
- Wix Code expands the entire opportunity