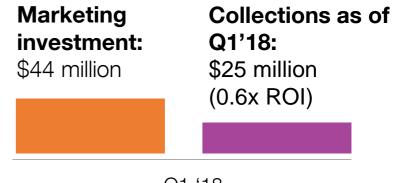

#### **Creating Significant Value with Most Recent User Cohort**

Q1 '18

# **Collections \$** per subscription

= 0.57x

Acquisition Cost per subscription