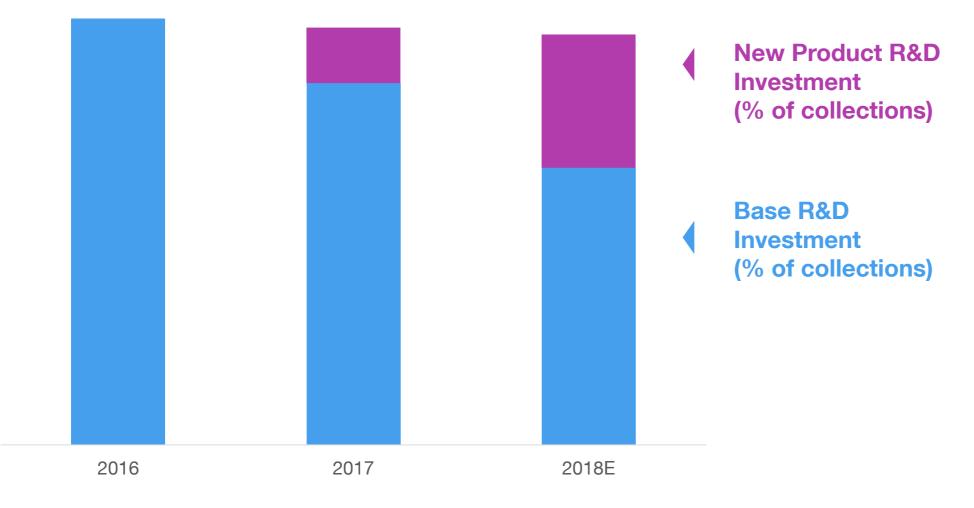

easing KPIs**



#### **Driving Growth: TAM Expansion**



#### **Addressable Market Expansion**

## \$30B+ Existing Market



#### Wix Code Expands Addressable Market by 10X



## \$300B+

- Every time we improve capabilities at Wix, the DIY website builder opportunity expands
- Wix Code expands the entire opportunity

#### Wix Code monetization framework



#### Opportunit Increases y in conversion

#### **Considering higher pricing:**

- Higher tier packages
- Variable pricing based on usage
- Subscription + variable pricing combination
- Other opportunities under consideration

Manage & Grow Your Business

#### Multi-\$100 Billion+





## **Target Model**

140

#### **R&D and FCF Margins Can Change Based on Growth State**



#### **New Products are a Growing Part of R&D Investment**



## On a path to reaching our financial targets

#### **Continuing To Drive Leverage In The Model**

| Non-GAAP                      | 2015 | 2016 | 2017 | 2018E  | Target Model<br>(Steady State) |
|-------------------------------|------|------|------|--------|--------------------------------|
| Gross margin (% of revenue)   | 83%  | 85%  | 85%  | 80%    | 80-82%                         |
| R&D (% of collections)        | 28%  | 26%  | 25%  |        | 18-20%                         |
| S&M (% of collections)        | 48%  | 44%  | 40%  | 35-36% | 28-30%                         |
| G&A (% of collections)        | 6%   | 6%   | 7%   |        | 6-7%                           |
| FCF margin (% of collections) | 6%   | 11%  | 15%  | 15-16% | 30%                            |

Note: Reconciliati