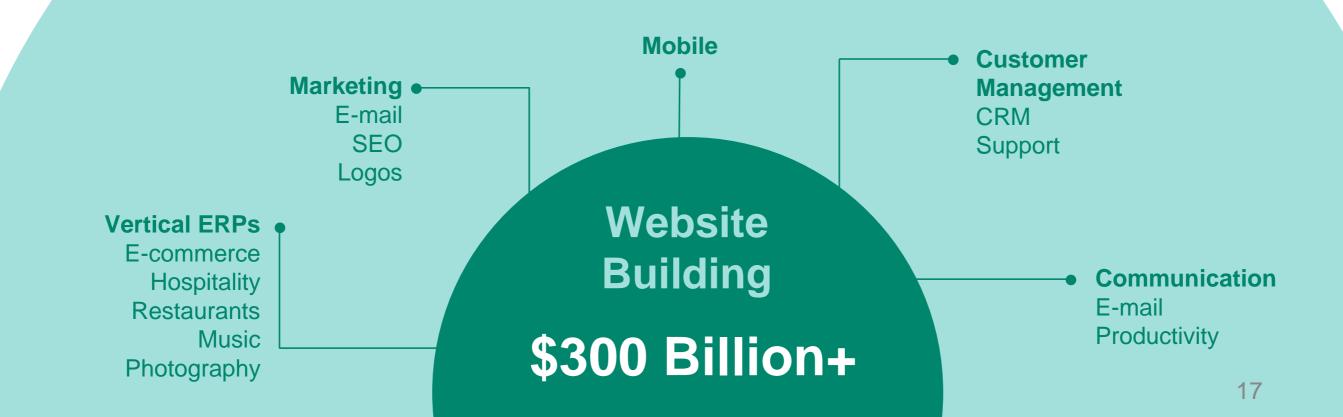

#### Wix Code Expands Addressable Market by 10X

# \$300B+

- Every time we improve capabilities at Wix, the DIY website builder opportunity expands
- Wix Code expands the entire opportunity

## \$300B+

- Every time we improve capabilities at Wix, the DIY website builder opportunity expands
- Wix Code expands the entire opportunity

#### Multi-\$100 Billion+