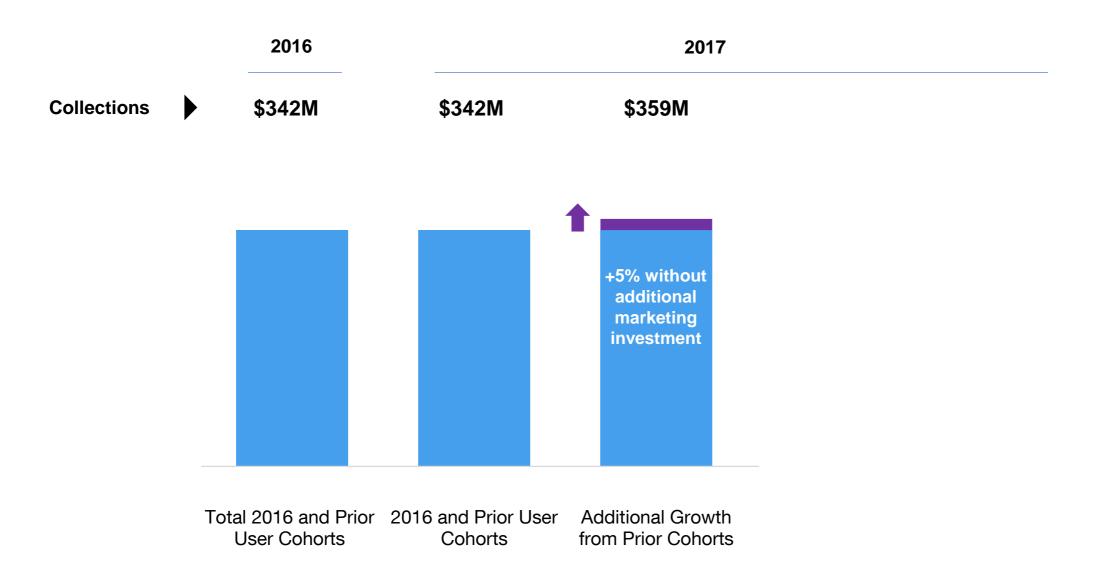

| 102%                                         |
| Q1'11 | 30K                                | 27K                                           | 21                                           | 92%                                          | 27K                                              | 29                                           | 90%                                          |
| Q1'10 | 19K                                | 19K                                           | 25                                           | 102%                                         | 18K                                              | 33                                           | 96%                                          |

2016 Collections \$342M



Total 2016 and Prior User Cohorts









### Value Creation

#### **Significant Value Creation:** Q1'12 Cohort



Cumulative Collections as of Q1'18: \$33M (7x ROI)



Q1 '12

#### **Creating Significant Value with Most Recent User Cohort**





Q1 '18



# Every new 100K Net Subscriptions = \$165 Million

in Collections over 8 years at an 80% Gross Margin

#### **Existing Cohorts are a Growing Source of Future Collections**

Actual Collections From Q1'10 – Q1'18 Cohorts



■ 2010 ■ 2011 ■ 2012 ■ 2013 ■ 2014 ■ 2015 ■ 2016 ■ 2017 ■ 2018

Note: Data represents actual Collections from Q1'10 – Q1'18

#### **Existing Cohorts are a Growing Source of Future Collections**

Actual and Potential Future Collections From Q1'10 – Q1'18 Cohorts



Note: Data represents actual Collections from Q1'10 - Q1'18; cohorts since creation and for