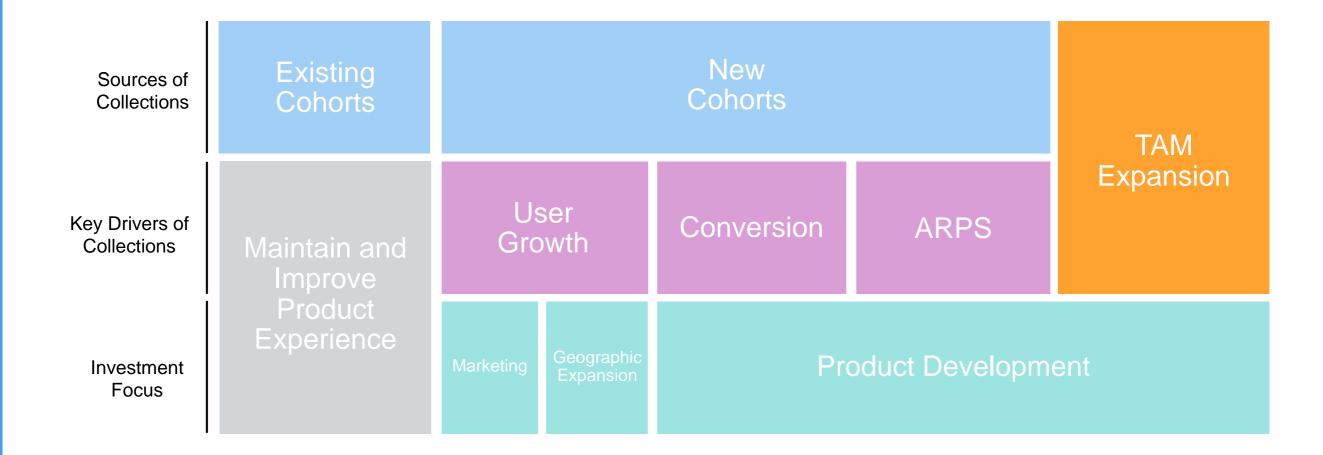

#### **Multiple Drivers for Continued Top Line Growth**

#### **Driving Growth: Existing Cohorts**

#### **Driving Growth: New Cohorts**

#### **Driving Growth: TAM Expansion**