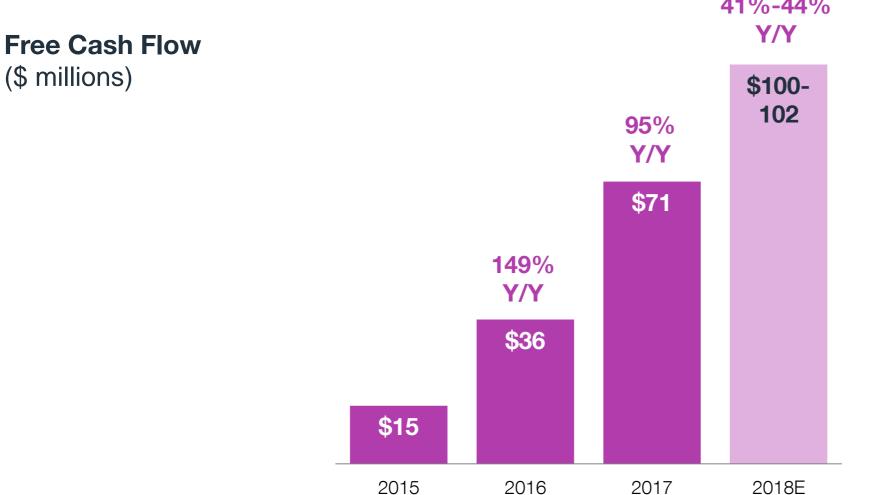

#### ...And Increasing Free Cash Flow Generation

41%-44%

Note: 2018E based on guidance provided May 9, 2018; Free Cash Flow defined as net cash provided by operating activities less capital expenditures