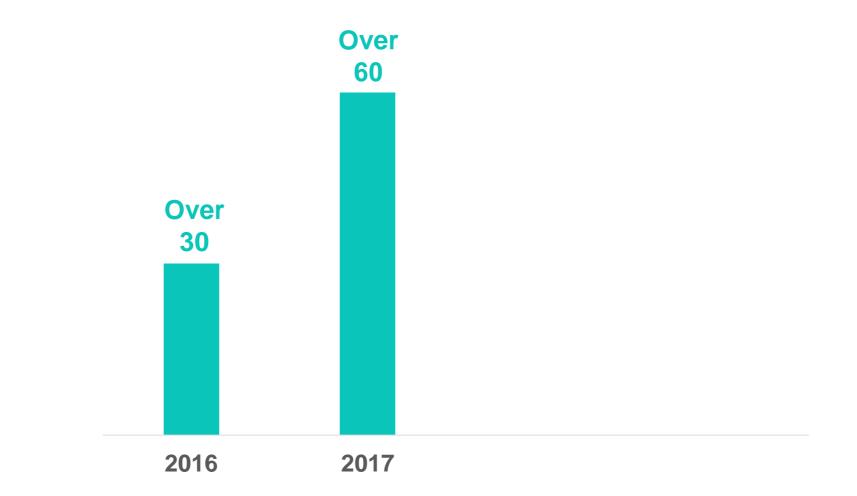

### 2 million new users per month

#### **Highlights**

- 130M Registered Users with 2M New registered users every month
- Website building is a +\$300B market: Wix Code expands addressable market by 10x
- Existing cohorts expected to generate future collections of \$4.3 Billion
- Every new 100K Net Subscriptions = \$165 Million in Collections over
   8 years at an 80% Gross Margin
- TROI remained stable over the last 3 years while marketing investment and collections grew 2.3x
- On track to achieve target model