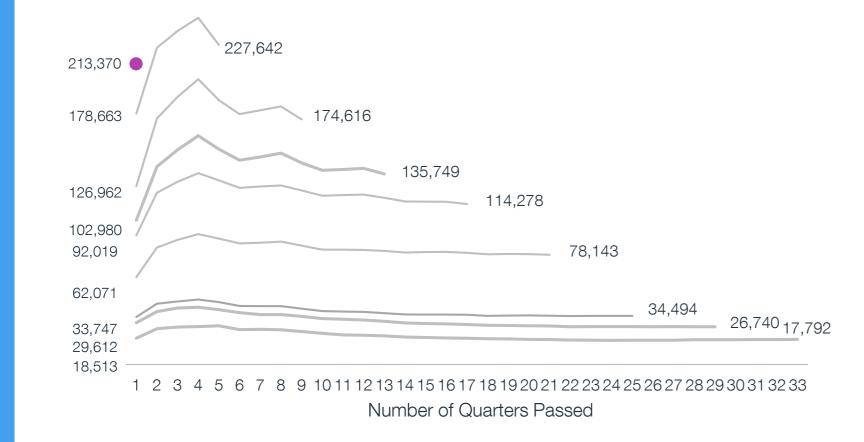

#### **Creating Significant Value with Most Recent User Cohort**

Q1 '18

#### **Significant Value Creation:** Q1'12 Cohort

Cumulative Collections as of Q1'18: \$33M (7x ROI)

Q1 '12

# Every new 100K Net Subscriptions = \$165 Million

in Collections over 8 years at an 80% Gross Margin