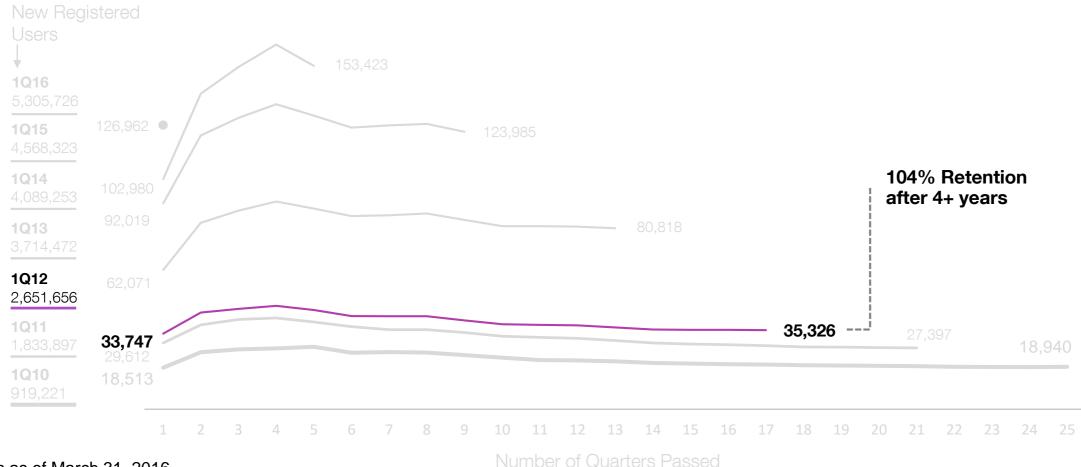

#### **Subscription Retention: Q1'12 Cohort**

Note: Data as of March 31, 2016

#### **Historically Strong Cohort Retention**

|       | Subscriptions:<br>Creation Quarter | Subscriptions:<br>Current Quarter<br>(Q1 '16) | Quarters<br>Since Creation<br>(at June 2016) | Subscription<br>Retention:<br>(at June 2016) |  |
|-------|------------------------------------|-----------------------------------------------|----------------------------------------------|----------------------------------------------|--|
| Q1'16 | 127K                               | 127K                                          | 1                                            |                                              |  |
| Q1'15 | 103K                               | 153K                                          | 5                                            | 149%                                         |  |
| Q1'14 | 92K                                | 124K                                          | 9                                            | 134%                                         |  |
| Q1'13 | 62K                                | 81K                                           | 13                                           | 129%                                         |  |
| Q1'12 | 34K                                | 35K                                           | 17                                           | 104%                                         |  |
| Q1'11 | 30K                                | 27K                                           | 21                                           | 92%                                          |  |
| Q1'10 | 19K                                | 19K                                           | 25                                           | 102%                                         |  |