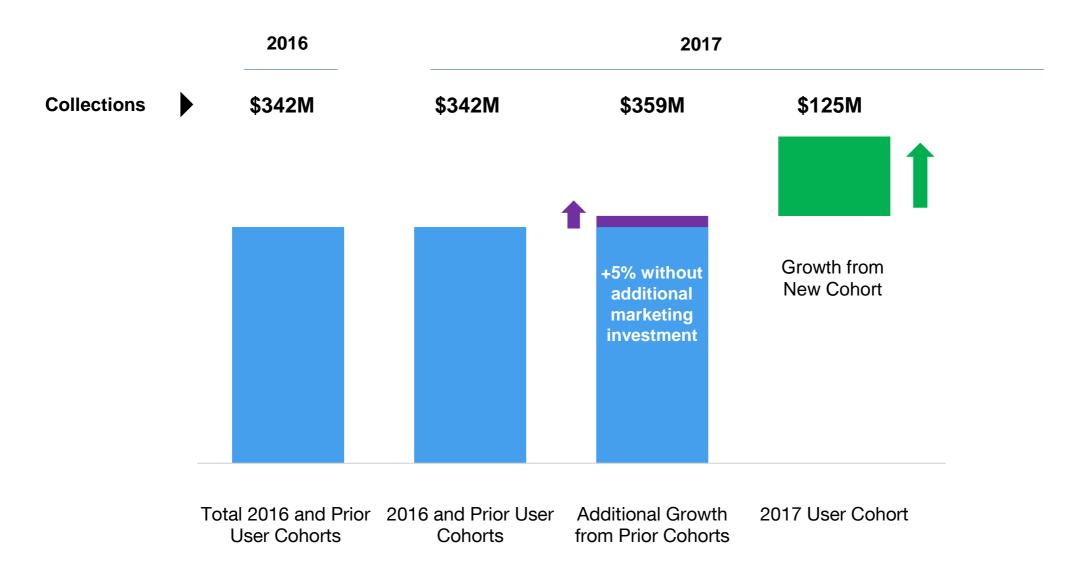

#### **Driving Growth: Existing Cohorts**

#### **Stable Cohorts Provide Base Growth**

Annual collections by user cohort (\$ millions)