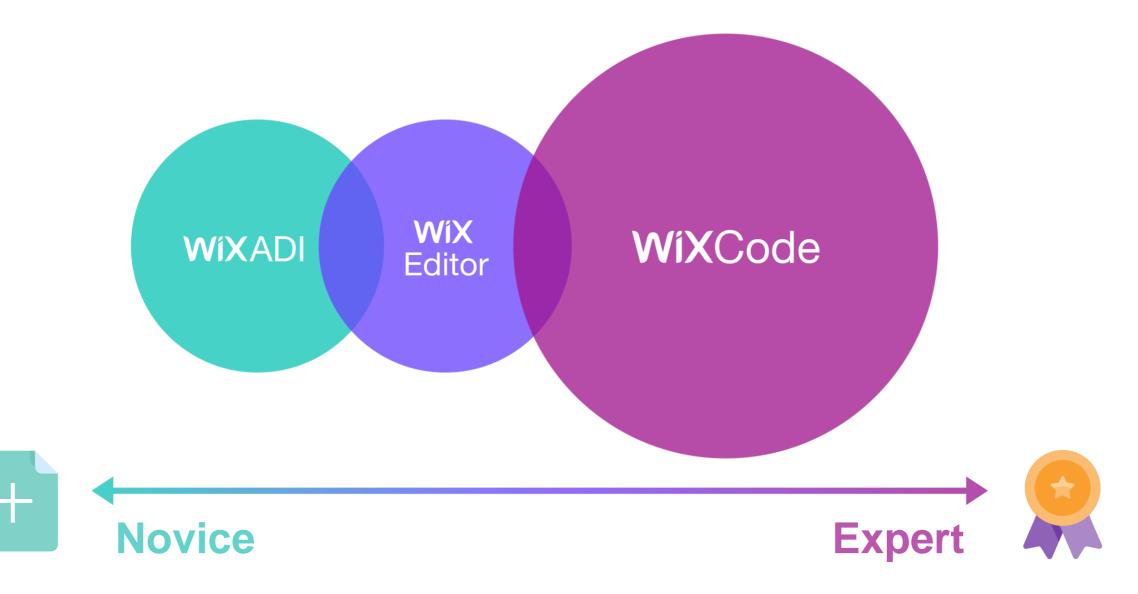

## **Types of Wix Code Users**

Wix Experts and Agencies

### **Types of Wix Code Users**