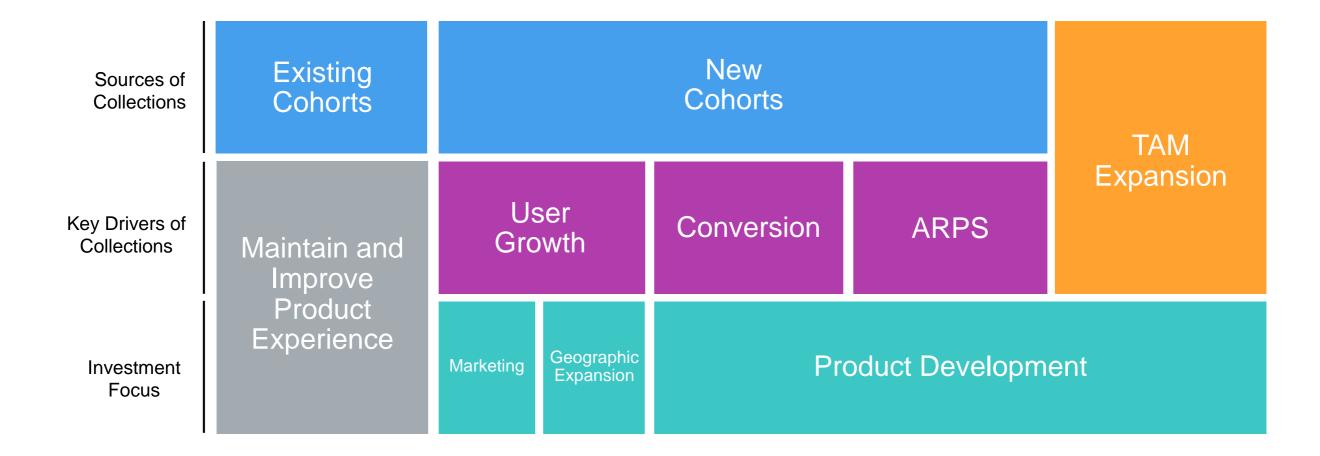

#### **Multiple Drivers for Continued Top Line Growth**

#### **Driving Growth: Existing Cohorts**

#### **Driving Growth: New Cohorts**

#### **Driving Growth: TAM Expansion**