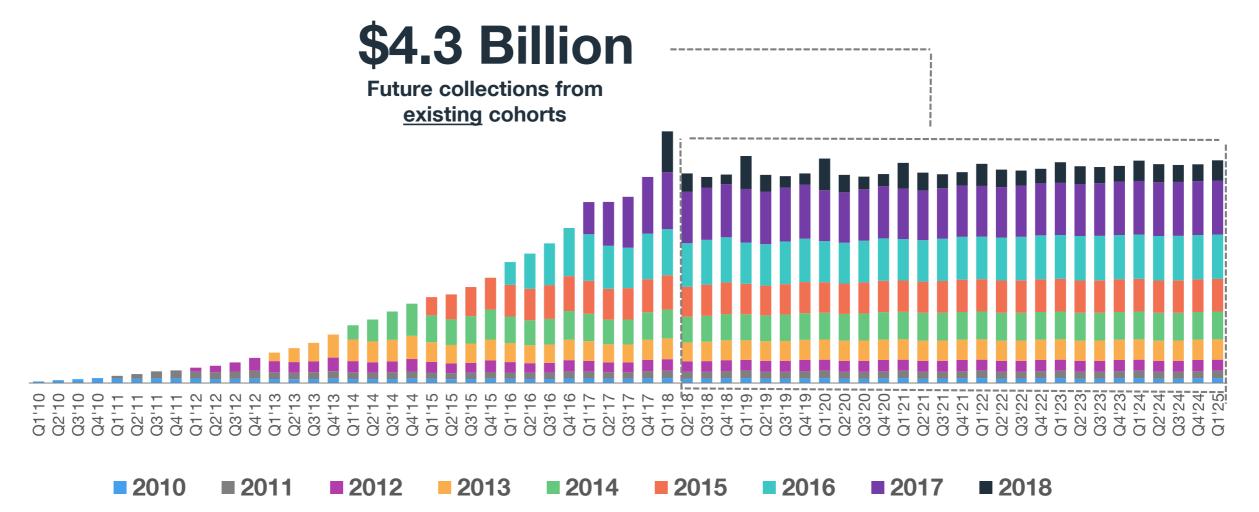

#### **Existing Cohorts are a Growing Source of Future Collections**

Actual Collections From Q1'10 – Q1'18 Cohorts

■ 2010 ■ 2011 ■ 2012 ■ 2013 ■ 2014 ■ 2015 ■ 2016 ■ 2017 ■ 2018

Note: Data represents actual Collections from Q1'10 – Q1'18

#### **Existing Cohorts are a Growing Source of Future Collections**

Actual and Potential Future Collections From Q1'10 – Q1'18 Cohorts

Note: Data represents actual Collections from Q1'10 - Q1'18; cohorts since creation and forecasted future cumulative collections through Q1'25, based on current cohort behavior

#### **Key Takeaways**

- Consistent and predictable cohort behavior with NO churn
- Existing cohorts expected to generate future collections of \$4.3 Billion
- Every new 100K Net Subscriptions = \$165 Million in Collections over 8 years at an 80% Gross Margin