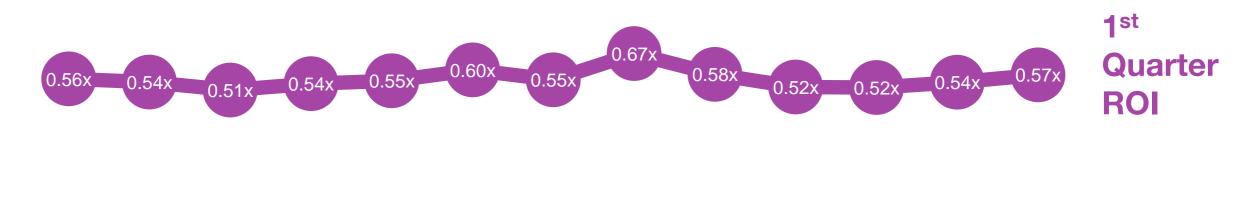

### Effective Acquisition Cost for Q1'18

# **Collections \$** per subscription

= 0.57x

Acquisition Cost per subscription

### **TROI Remained Stable Over the Last 3 Years**

Q1'15 Q2'15 Q3'15 Q4'15 Q1'16 Q2'16 Q3'16 Q4'16 Q1'17 Q2'17 Q3'17 Q4'17 Q1'18