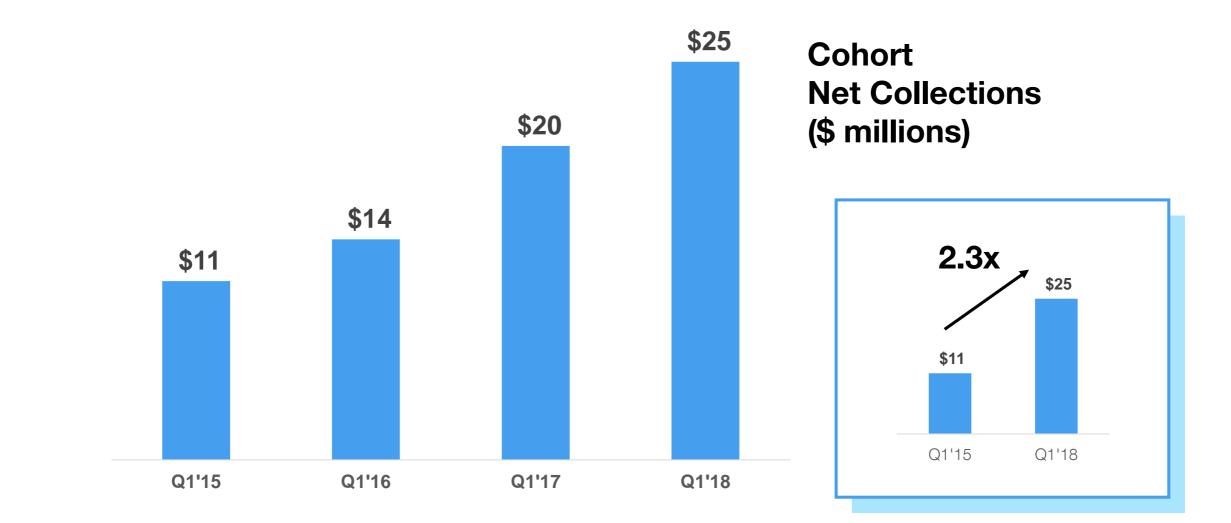

### **The Result: Collections Have More Than Doubled**

#### We have maintained our marketing efficiency while our marketing investment more than doubled over the last three years.

#### **Highlights**

- 130M Registered Users with 2M New registered users every month
- Website building is a +\$300B market: Wix Code expands addressable market by 10x
- Existing cohorts expected to generate future collections of \$4.3 Billion
- Every new 100K Net Subscriptions = \$165 Million in Collections over
   8 years at an 80% Gross Margin
- TROI remained stable over the last 3 years while marketing investment and collections grew 2.3x
- On track to achieve target model