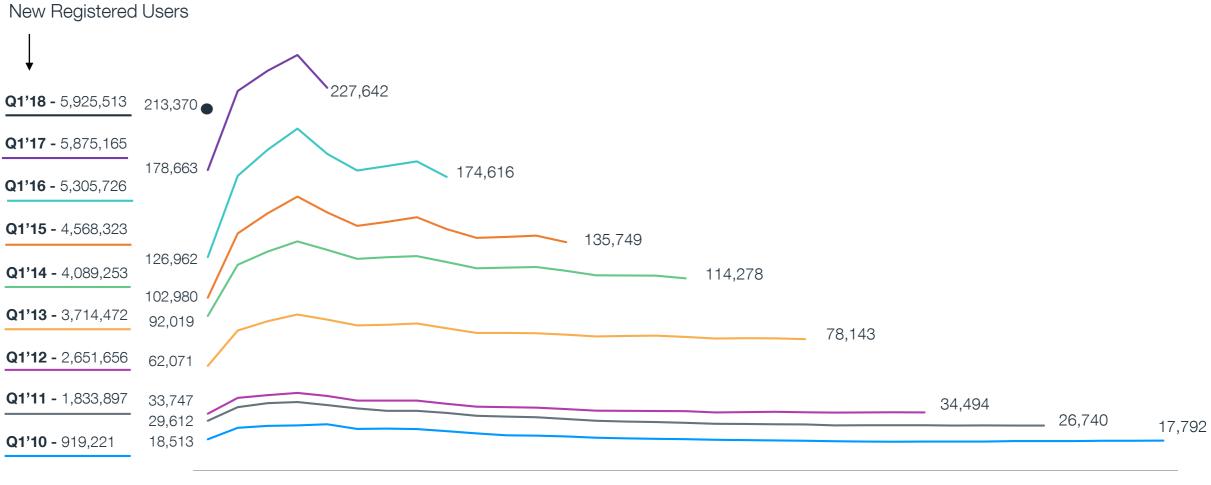

#### **Registered User**

Created an account, for free

#### **User Cohort**

Aggregation of users added in given time period

#### **Consistent Behavior Over the Long Term**

Active Premium Subscriptions from **Q1** User Cohorts

1 2 3 4 5 6 7 8 9 10 11 12 13 14 15 16 17 18 19 20 21 22 23 24 25 26 27 28 29 30 31 32 33

#### **Consistent Cohort Behavior Over the Long Term**

Active Premium Subscriptions from **Q1** User Cohorts

#### **Behavior is Consistent for All Cohorts**

Active Premium Subscriptions from ALL monthly User Cohorts since 2010

1 2 3 4 5 6 7 8 9 10 11 12 13 14 15 16 17 18 19 20 21 22 23 24 25 26 27 28 29 30 31 32 33