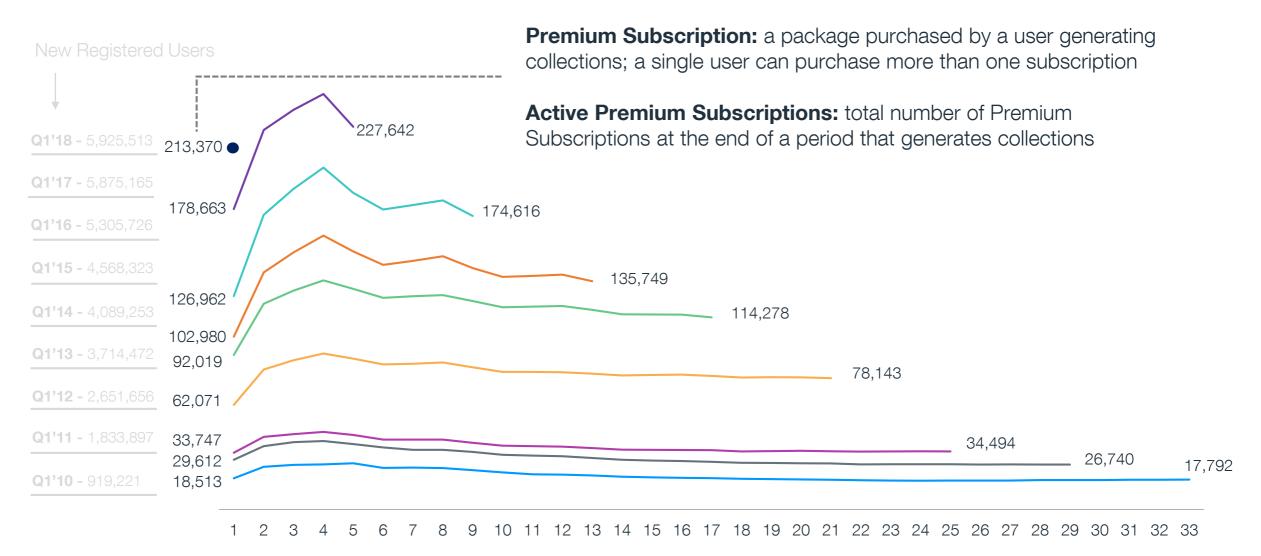

#### **Consistent Behavior Over the Long Term**

Active Premium Subscriptions from **Q1** User Cohorts

1 2 3 4 5 6 7 8 9 10 11 12 13 14 15 16 17 18 19 20 21 22 23 24 25 26 27 28 29 30 31 32 33

#### **Consistent Cohort Behavior Over the Long Term**

Active Premium Subscriptions from **Q1** User Cohorts

#### **Historically Strong Cohort Retention**

|       | Subscriptions:<br>Creation Quarter | Subscriptions:<br>Current Quarter<br>(Q1 '16) | Quarters<br>Since Creation<br>(at June 2016) | Subscription<br>Retention:<br>(at June 2016) |  |
|-------|------------------------------------|-----------------------------------------------|----------------------------------------------|----------------------------------------------|--|
| Q1'16 | 127K                               | 127K                                          | 1                                            |                                              |  |
| Q1'15 | 103K                               | 153K                                          | 5                                            | 149%                                         |  |
| Q1'14 | 92K                                | 124K                                          | 9                                            | 134%                                         |  |
| Q1'13 | 62K                                | 81K                                           | 13                                           | 129%                                         |  |
| Q1'12 | 34K                                | 35K                                           | 17                                           | 104%                                         |  |
| Q1'11 | 30K                                | 27K                                           | 21                                           | 92%                                          |  |
| Q1'10 | 19K                                | 19K                                           | 25                                           | 102%                                         |  |

#### **Today: Historically Strong Cohort Retention Continues**

|       | Subscriptions:<br>Creation Quarter | Subscriptions:<br>Current Quarter<br>(Q1 '16) | Quarters<br>Since Creation<br>(at June 2016) | Subscription<br>Retention:<br>(at June 2016 | Subscriptions:<br>Current Quarter<br>(at Q1 '18) | Quarters<br>Since Creation<br>(at June 2018) | Subscription<br>Retention:<br>(at June 2018) |
|-------|------------------------------------|-----------------------------------------------|----------------------------------------------|---------------------------------------------|--------------------------------------------------|----------------------------------------------|----------------------------------------------|
| Q1'18 | 213K                               |                                               | n/a                                          |                                             | 213K                                             | 1                                            |                                              |
| Q1'17 | 179K                               |                                               | n/a                                          |                                             | 228K                                             | 5                                            | 127%                                         |
| Q1'16 | 127K                               | 127K                                          | 1                                            |                                             | 175K                                             | 9                                            | 138%                                         |
| Q1'15 | 103K                               | 153K                                          | 5                                            | 149%                                        | 136K                                             | 13                                           | 132%                                         |
| Q1'14 | 92K                                | 124K                                          | 9                                            | 134%                                        | 114K                                             | 17                                           | 124%                                         |
| Q1'13 | 62K                                | 81K                                           | 13                                           | 129%                                        | 78K                                              | 21                                           | 126%                                         |
| Q1'12 | 34K                                | 35K                                           | 17                                           | 104%                                        | 34K                                              | 25                                           | 102%                                         |
| Q1'11 | 30K                                | 27K                                           | 21                                           | 92%                                         | 27K                                              | 29                                           | 90%                                          |
| Q1'10 | 19K                                | 19K                                           | 25                                           | 102%                                        | 18K                                              | 33                                           | 96%                                          |
|       |                                    |                                               |                                              |                                             |                                                  |                                              |                                              |