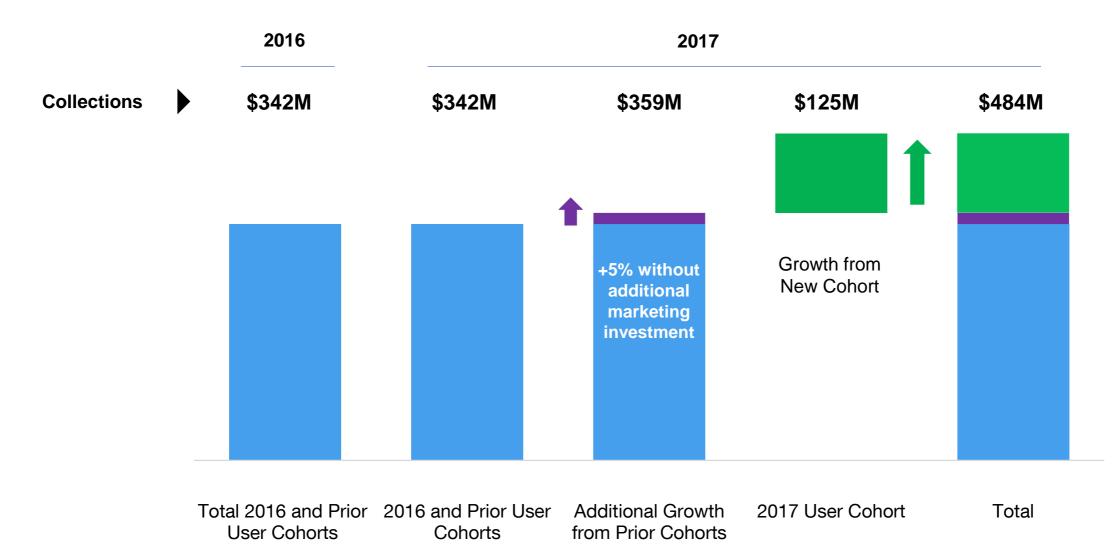

#### **Driving Growth: Existing Cohorts**

#### **Stable Cohorts Provide Base Growth**

Annual collections by user cohort (\$ millions)