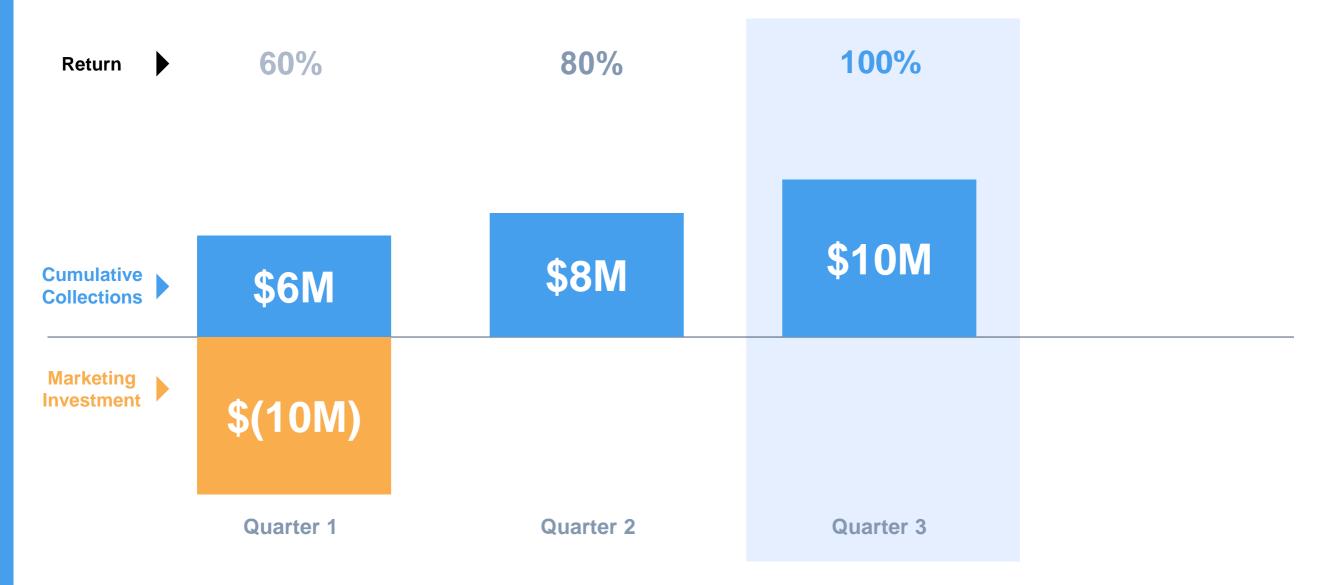

#### Within the First Quarter, We Start to See Returns

Return 60%

| Cumulative<br>Collections | \$6M      |
|---------------------------|-----------|
| Marketing<br>Investment   | \$(10M)   |
|                           | Quarter 1 |

#### We Continue to See Returns Through the Second Quarter

#### **Return 100% of Marketing Dollars by the Third Quarter**