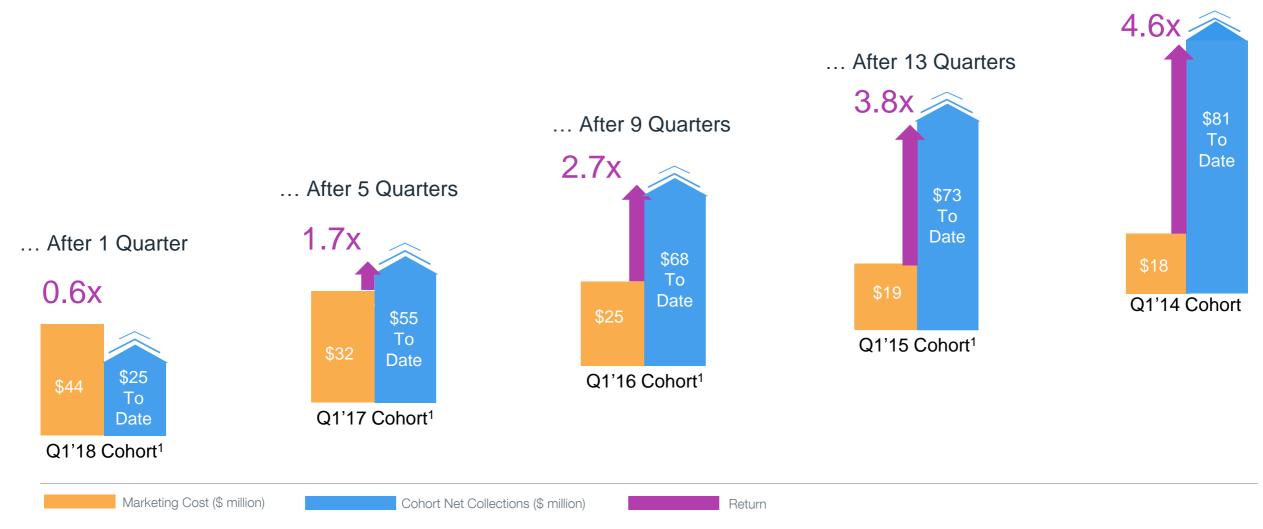

#### **Significant Value Creation:** Q1'12 Cohort

Cumulative Collections as of Q1'18: \$33M (7x ROI)

Q1 '12

#### **Creating Significant Value with Most Recent User Cohort**

Q1 '18

<sup>1</sup>Excludes ~\$6 million in Q1'15, ~\$7 million in Q1'16, ~\$9 million in Q1'17 and ~\$4 million in Q1'18 of brand marketing expenses

... After 17 Quarters