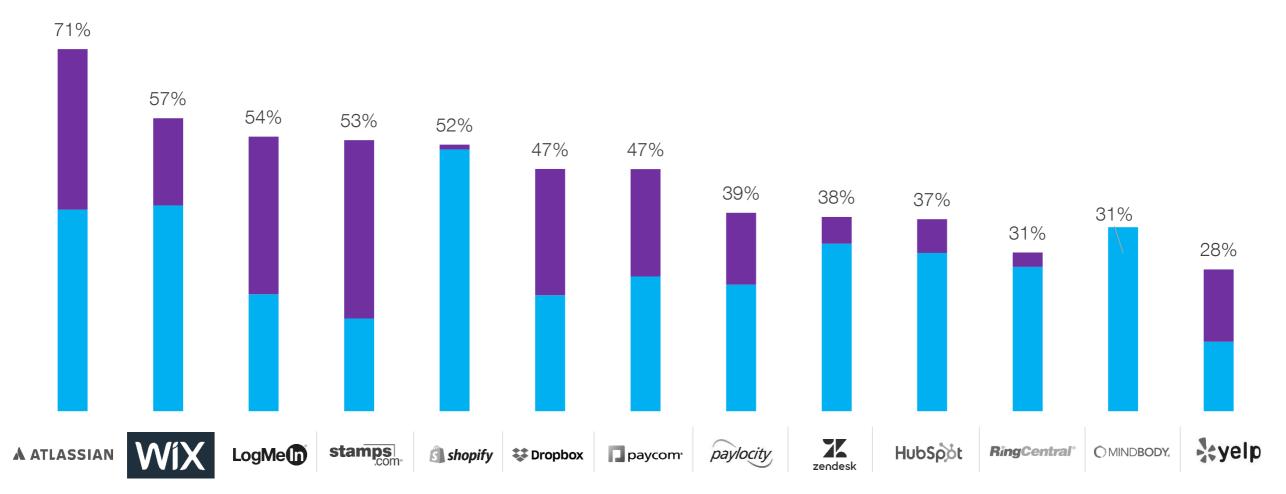

#### **Strong Financial Efficiency Score Compared To SaaS Peers**

2017-2018E Revenue growth %

■ 2018E FCF % of Revenue