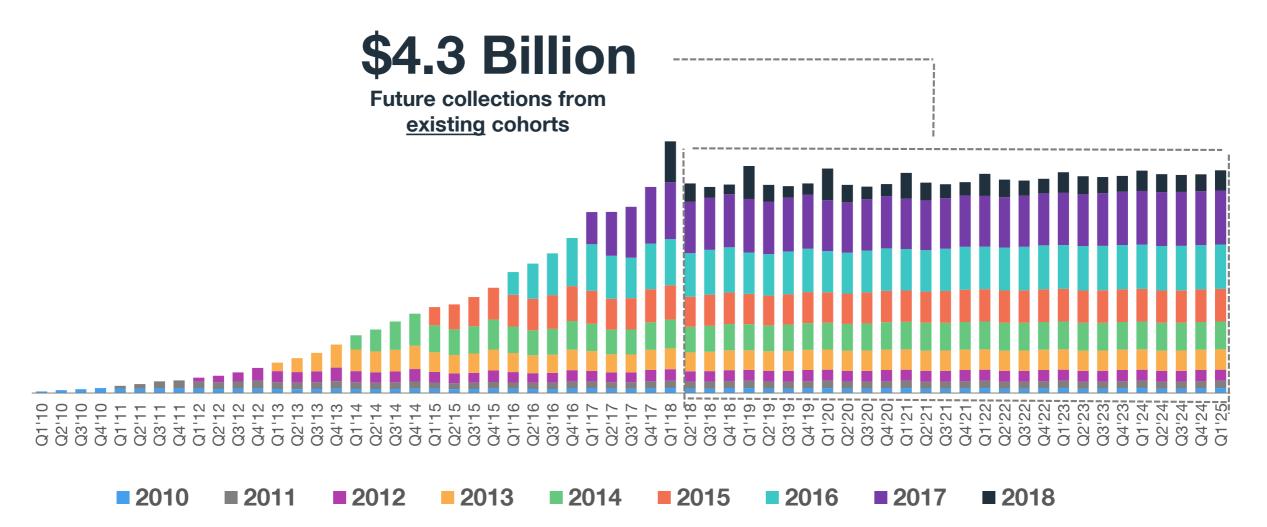

#### **Existing Cohorts are a Growing Source of Future Collections**

Actual Collections From Q1'10 – Q1'18 Cohorts

■ 2010 ■ 2011 ■ 2012 ■ 2013 ■ 2014 ■ 2015 ■ 2016 ■ 2017 ■ 2018

Note: Data represents actual Collections from Q1'10 – Q1'18

#### **Existing Cohorts are a Growing Source of Future Collections**

Actual and Potential Future Collections From Q1'10 – Q1'18 Cohorts

Note: Data represents actual Collections from Q1'10 - Q1'18; cohorts since creation and forecasted future cumulative collections through Q1'25, based on current cohort behavior

#### **Key Takeaways**

- Consistent and predictable cohort behavior with NO churn
- Existing cohorts expected to generate future collections of \$4.3 Billion
- Every new 100K Net Subscriptions = \$165 Million in Collections over 8 years at an 80% Gross Margin

#### **Existing Cohorts will Fuel Future Collections**

Actual and Potential Future Collections From Q1'10 – Q1'18 Cohorts

Note: Data represents actual Collections from Q1'10 – Q1'18; cohorts since creation and forecasted future cumulative collections through Q1'25, based on current cohort behavior