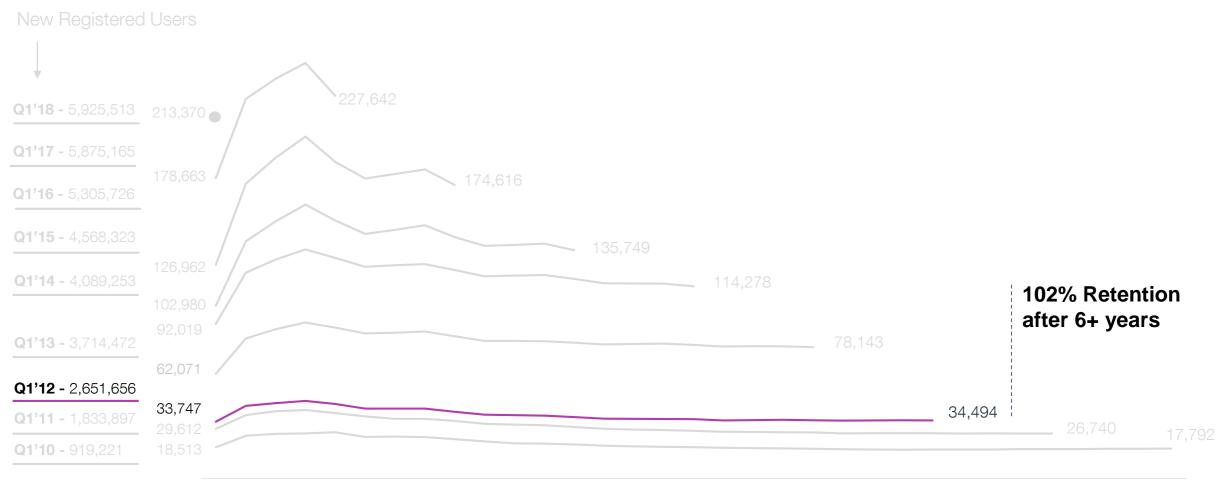

#### **Historically Strong Cohort Retention**

|       | Subscriptions:<br>Creation Quarter | Subscriptions:<br>Current Quarter<br>(Q1 '16) | Quarters<br>Since Creation<br>(at June 2016) | Subscription<br>Retention:<br>(at June 2016) |  |
|-------|------------------------------------|-----------------------------------------------|----------------------------------------------|----------------------------------------------|--|
| Q1'16 | 127K                               | 127K                                          | 1                                            |                                              |  |
| Q1'15 | 103K                               | 153K                                          | 5                                            | 149%                                         |  |
| Q1'14 | 92K                                | 124K                                          | 9                                            | 134%                                         |  |
| Q1'13 | 62K                                | 81K                                           | 13                                           | 129%                                         |  |
| Q1'12 | 34K                                | 35K                                           | 17                                           | 104%                                         |  |
| Q1'11 | 30K                                | 27K                                           | 21                                           | 92%                                          |  |
| Q1'10 | 19K                                | 19K                                           | 25                                           | 102%                                         |  |

#### **Today: Historically Strong Cohort Retention Continues**

|       | Subscriptions:<br>Creation Quarter | Subscriptions:<br>Current Quarter<br>(Q1 '16) | Quarters<br>Since Creation<br>(at June 2016) | Subscription<br>Retention:<br>(at June 2016 | Subscriptions:<br>Current Quarter<br>(at Q1 '18) | Quarters<br>Since Creation<br>(at June 2018) | Subscription<br>Retention:<br>(at June 2018) |
|-------|------------------------------------|-----------------------------------------------|----------------------------------------------|---------------------------------------------|--------------------------------------------------|----------------------------------------------|----------------------------------------------|
| Q1'18 | 213K                               |                                               | n/a                                          |                                             | 213K                                             | 1                                            |                                              |
| Q1'17 | 179K                               |                                               | n/a                                          |                                             | 228K                                             | 5                                            | 127%                                         |
| Q1'16 | 127K                               | 127K                                          | 1                                            |                                             | 175K                                             | 9                                            | 138%                                         |
| Q1'15 | 103K                               | 153K                                          | 5                                            | 149%                                        | 136K                                             | 13                                           | 132%                                         |
| Q1'14 | 92K                                | 124K                                          | 9                                            | 134%                                        | 114K                                             | 17                                           | 124%                                         |
| Q1'13 | 62K                                | 81K                                           | 13                                           | 129%                                        | 78K                                              | 21                                           | 126%                                         |
| Q1'12 | 34K                                | 35K                                           | 17                                           | 104%                                        | 34K                                              | 25                                           | 102%                                         |
| Q1'11 | 30K                                | 27K                                           | 21                                           | 92%                                         | 27K                                              | 29                                           | 90%                                          |
| Q1'10 | 19K                                | 19K                                           | 25                                           | 102%                                        | 18K                                              | 33                                           | 96%                                          |
|       |                                    |                                               |                                              |                                             |                                                  |                                              |                                              |

#### **Stable Cohorts Provide Base Growth**

Annual collections by user cohort (\$ millions)