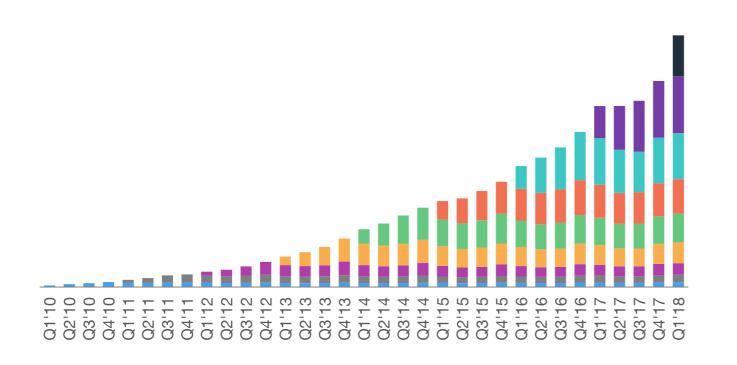

#### **Existing Cohorts are a Growing Source of Future Collections**

Actual Collections From Q1'10 – Q1'18 Cohorts

■ 2010 ■ 2011 ■ 2012 ■ 2013 ■ 2014 ■ 2015 ■ 2016 ■ 2017 ■ 2018

Note: Data represents actual Collections from Q1'10 – Q1'18

#### **Existing Cohorts are a Growing Source of Future Collections**

Actual and Potential Future Collections From Q1'10 – Q1'18 Cohorts

Note: Data represents actual Collections from Q1'10 - Q1'18; cohorts since creation and forecasted future cumulative collections through Q1'25, based on current cohort behavior

#### **Existing Cohorts will Fuel Future Collections**

Actual and Potential Future Collections From Q1'10 – Q1'18 Cohorts

Note: Data represents actual Collections from Q1'10 – Q1'18; cohorts since creation and forecasted future cumulative collections through Q1'25, based on current cohort behavior