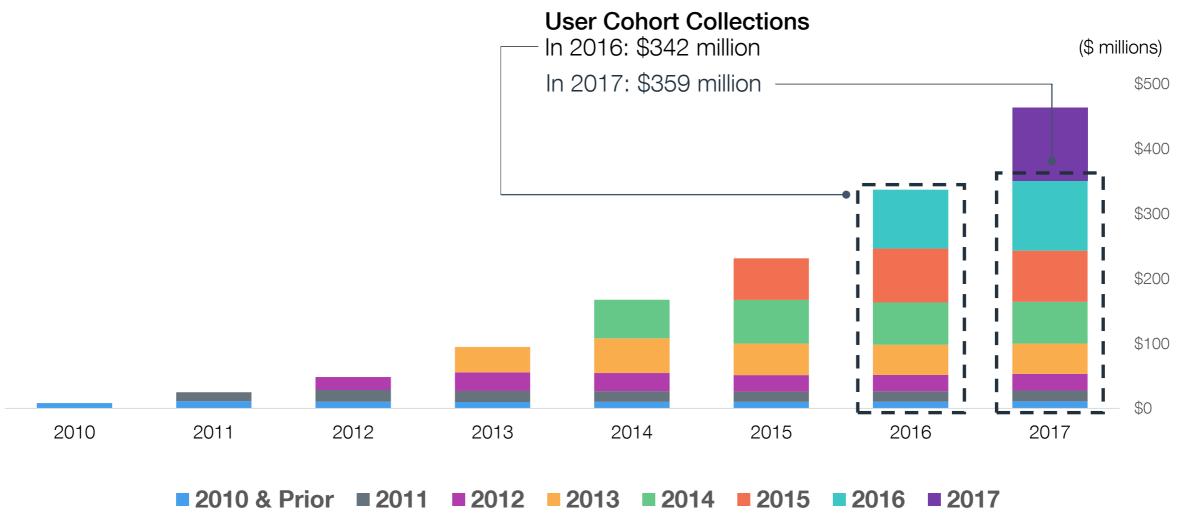

2016 Collections \$342M

Total 2016 and Prior User Cohorts

#### **Stable Cohorts Provide Base Growth**

Annual collections by user cohort (\$ millions)