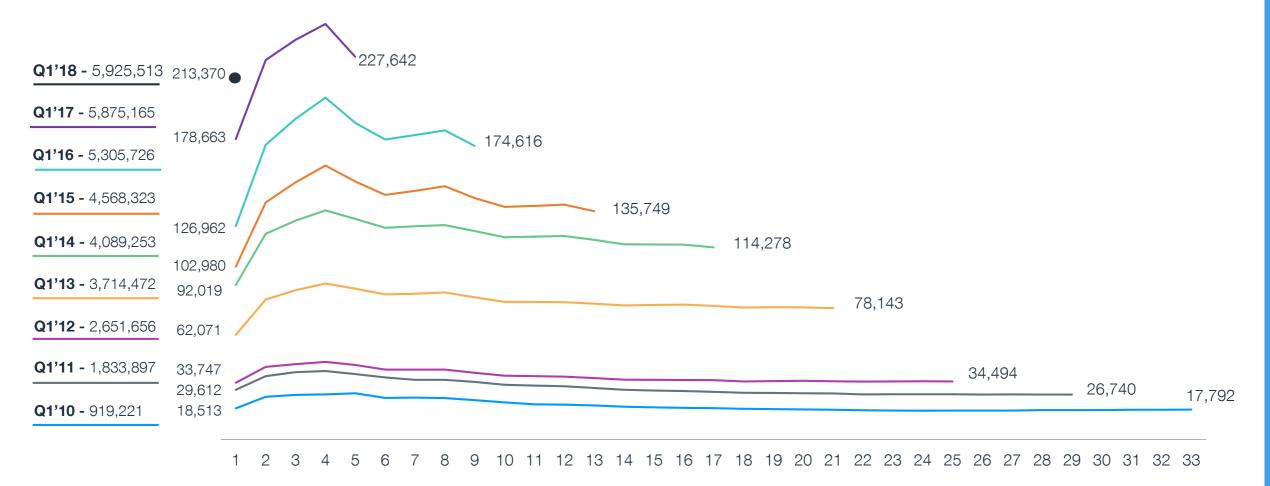

#### **Consistent Behavior Over the Long Term**

Active Premium Subscriptions from **Q1** User Cohorts

1 2 3 4 5 6 7 8 9 10 11 12 13 14 15 16 17 18 19 20 21 22 23 24 25 26 27 28 29 30 31 32 33

#### **Consistent Cohort Behavior Over the Long Term**

Active Premium Subscriptions from **Q1** User Cohorts

#### **Historically Strong Cohort Retention**

|       | Subscriptions:<br>Creation Quarter | Subscriptions:<br>Current Quarter<br>(Q1 '16) | Quarters<br>Since Creation<br>(at June 2016) | Subscription<br>Retention:<br>(at June 2016) |  |
|-------|------------------------------------|-----------------------------------------------|----------------------------------------------|----------------------------------------------|--|
| Q1'16 | 127K                               | 127K                                          | 1                                            |                                              |  |
| Q1'15 | 103K                               | 153K                                          | 5                                            | 149%                                         |  |
| Q1'14 | 92K                                | 124K                                          | 9                                            | 134%                                         |  |
| Q1'13 | 62K                                | 81K                                           | 13                                           | 129%                                         |  |
| Q1'12 | 34K                                | 35K                                           | 17                                           | 104%                                         |  |
| Q1'11 | 30K                                | 27K                                           | 21                                           | 92%                                          |  |
| Q1'10 | 19K                                | 19K                                           | 25                                           | 102%                                         |  |

#### **Today: Historically Strong Cohort Retention Continues**

|       | Subscriptions:<br>Creation Quarter | Subscriptions:<br>Current Quarter<br>(Q1 '16) | Quarters<br>Since Creation<br>(at June 2016) | Subscription<br>Retention:<br>(at June 2016 | Subscriptions:<br>Current Quarter<br>(at Q1 '18) | Quarters<br>Since Creation<br>(at June 2018) | Subscription<br>Retention:<br>(at June 2018) |
|-------|------------------------------------|-----------------------------------------------|----------------------------------------------|---------------------------------------------|--------------------------------------------------|----------------------------------------------|----------------------------------------------|
| Q1'18 | 213K                               |                                               | n/a                                          |                                             | 213K                                             | 1                                            |                                              |
| Q1'17 | 179K                               |                                               | n/a                                          |                                             | 228K                                             | 5                                            | 127%                                         |
| Q1'16 | 127K                               | 127K                                          | 1                                            |                                             | 175K                                             | 9                                            | 138%                                         |
| Q1'15 | 103K                               | 153K                                          | 5                                            | 149%                                        | 136K                                             | 13                                           | 132%                                         |
| Q1'14 | 92K                                | 124K                                          | 9                                            | 134%                                        | 114K                                             | 17                                           | 124%                                         |
| Q1'13 | 62K                                | 81K                                           | 13                                           | 129%                                        | 78K                                              | 21                                           | 126%                                         |
| Q1'12 | 34K                                | 35K                                           | 17                                           | 104%                                        | 34K                                              | 25                                           | 102%                                         |
| Q1'11 | 30K                                | 27K                                           | 21                                           | 92%                                         | 27K                                              | 29                                           | 90%                                          |
| Q1'10 | 19K                                | 19K                                           | 25                                           | 102%                                        | 18K                                              | 33                                           | 96%                                          |
|       |                                    |                                               |                                              |                                             |                                                  |                                              |                                              |