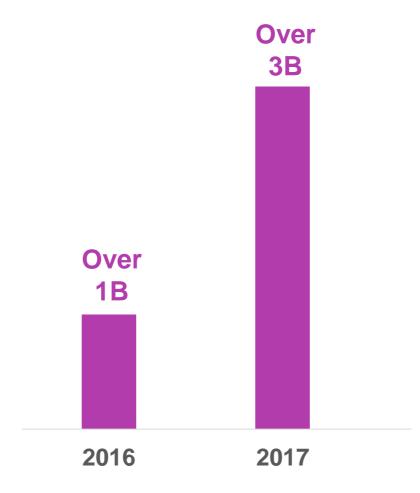

2016 Collections \$342M

Total 2016 and Prior User Cohorts

#### **Highlights**

- 130M Registered Users with 2M New registered users every month
- Website building is a +\$300B market: Wix Code expands addressable market by 10x
- Existing cohorts expected to generate future collections of \$4.3 Billion
- Every new 100K Net Subscriptions = \$165 Million in Collections over
   8 years at an 80% Gross Margin
- TROI remained stable over the last 3 years while marketing investment and collections grew 2.3x
- On track to achieve target model