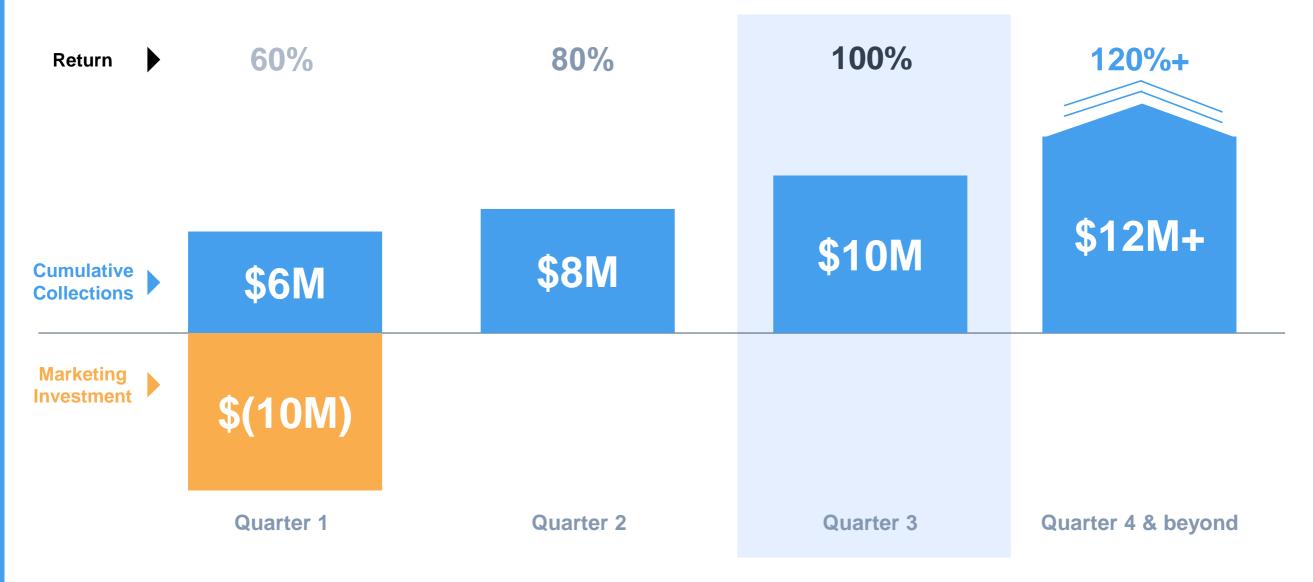

#### **Return 100% of Marketing Dollars by the Third Quarter**

#### and the Returns Continue

#### **TROI Drives Efficient Marketing**

Note: Data as of March 31, 2018; TROI is Time to Return On (Marketing) Investment. We define this metric as the time it takes to collect dollars from new premium subscriptions acquired in a cohort to equal dollars spent on direct marketing costs in the same cohort. We aim for 100% TROI in 7-9 months

<sup>1</sup>Excludes ~\$6 million in Q1'15, ~\$7 million in Q1'16, ~\$9 million in Q1'17 and ~\$4 million in Q1'18 of brand marketing expenses

... After 17 Quarters