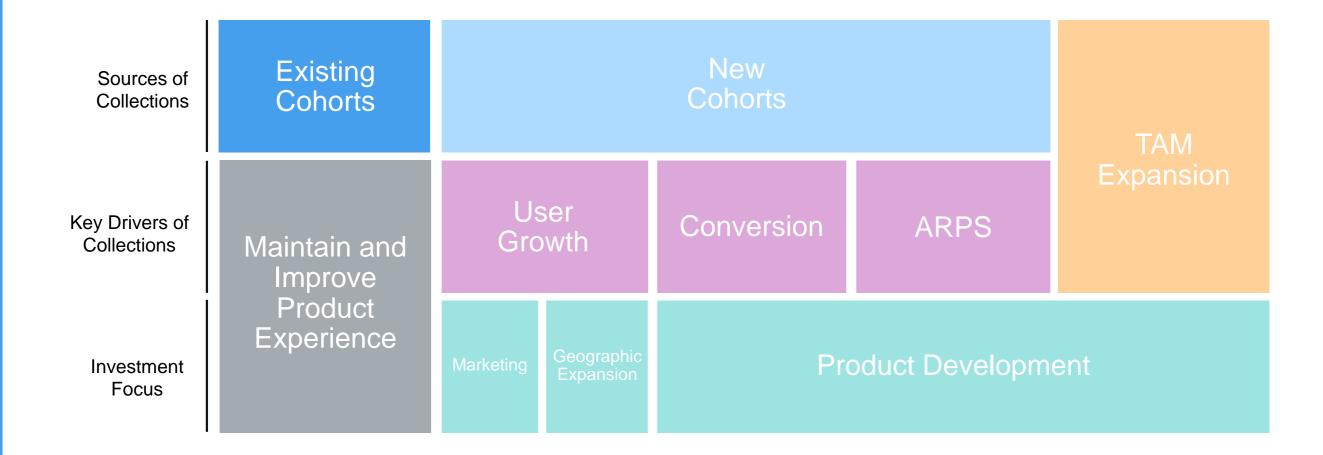

#### **Driving Growth: Existing Cohorts**

#### **Stable Cohorts Provide Base Growth**

Annual collections by user cohort (\$ millions)