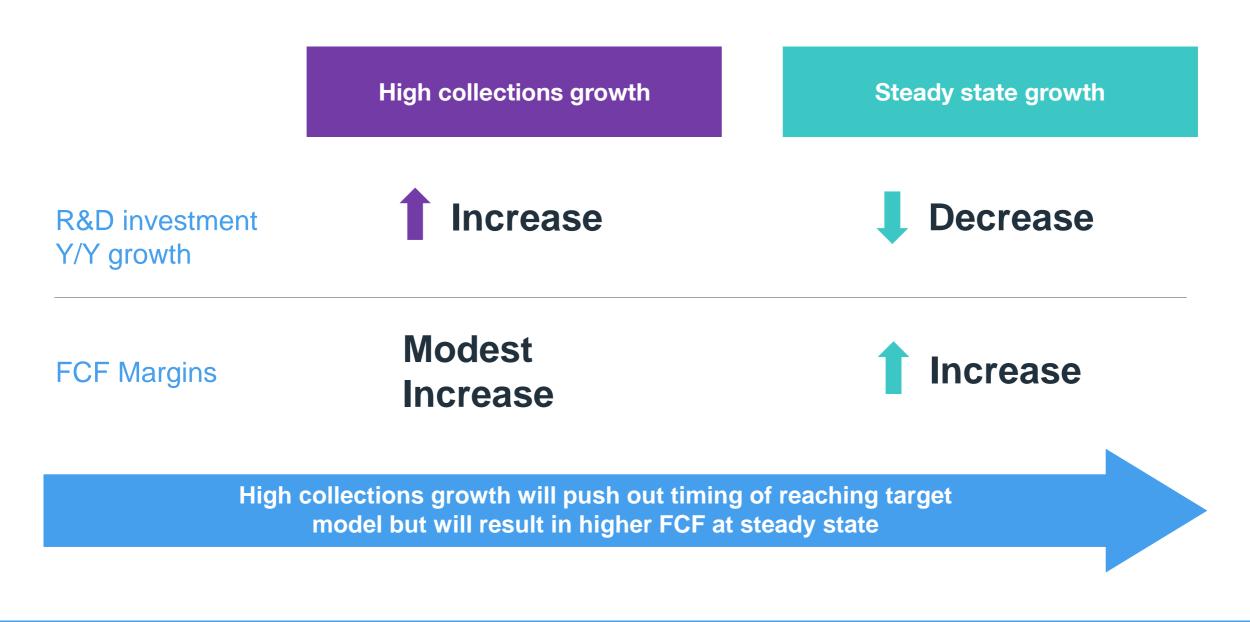

Growth: New Cohorts**



#### **Excellent Track Record of Increasing KPIs**



#### **Driving Growth: TAM Expansion**



#### **Addressable Market Expansion**

## \$30B+ Existing Market



#### Wix Code Expands Addressable Market by 10X



## \$300B+

- Every time we improve capabilities at Wix, the DIY website builder opportunity expands
- Wix Code expands the entire opportunity

#### Wix Code monetization framework



#### Opportunit Increases y in conversion

#### **Considering higher pricing:**

- Higher tier packages
- Variable pricing based on usage
- Subscription + variable pricing combination
- Other opportunities under consideration

Manage & Grow Your Business

#### Multi-\$100 Billion+





## **Target Model**

140

#### **R&D and FCF Margins Can Change Based on Growth State**



#### **New Products are a Growing Part of R&D Investment**



## On a path to reaching our financial targets

#### **Continuing To Drive Leverage In The Model**

| Non-GAAP                      | 2015 | 2016 | 2017 | 2018E  | Target Model<br>(Steady State) |
|-------------------------------|------|------|------|--------|--------------------------------|
| Gross margin (% of revenue)   | 83%  | 85%  | 85%  | 80%    | 80-82%                         |
| R&D (% of collections)        | 28%  | 26%  | 25%  |        | 18-20%                         |
| S&M (% of collections)        | 48%  | 44%  | 40%  | 35-36% | 28-30%                         |
| G&A (% of collections)        | 6%   | 6%   | 7%   |        | 6-7%                           |
| FCF margin (% of collections) | 6%   | 11%  | 15%  |