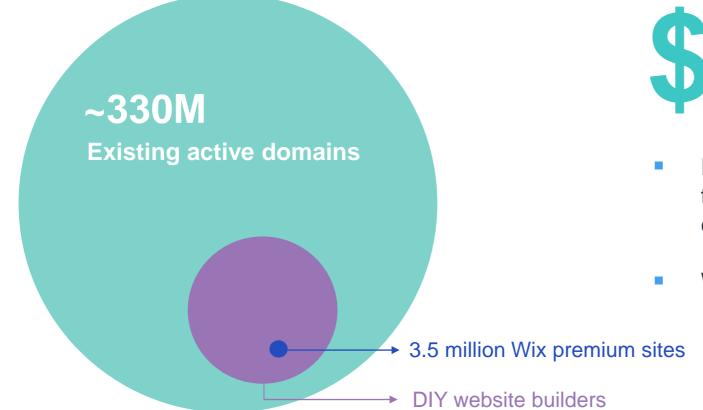

## \$30B+ Existing Market

#### Wix Code Expands Addressable Market by 10X

## \$300B+

- Every time we improve capabilities at Wix, the DIY website builder opportunity expands
- Wix Code expands the entire opportunity