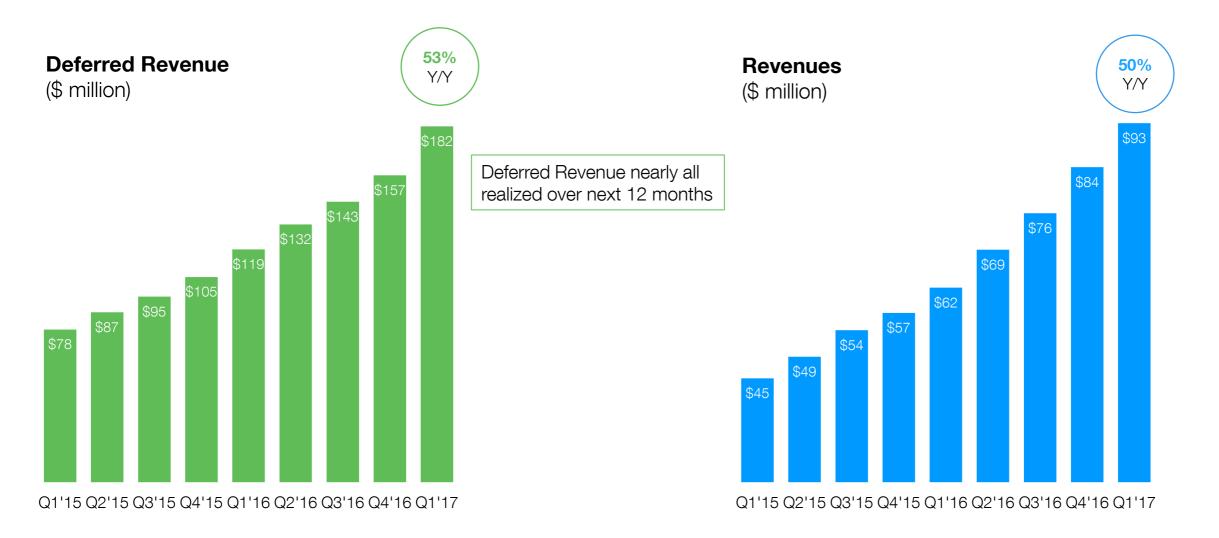

## Deferred Revenue Growth

## Collections and Revenue

## Q1'17 Highlights

- GAAP revenue of \$92.5 million, 50% Y/Y growth, exceeding prior guidance of \$89-90 million
- Collections of \$114.5 million exceeded prior guidance of \$107-109 million; 51% Y/Y growth is an acceleration from last quarter
- Net premium subscription additions were 208,000; Total subscriptions are up 38% Y/Y to 2.7 million
- Non-GAAP gross margin up Y/Y to 86.6% of Collections compared to 85.7% in Q1'16
- Free Cash Flow was \$14.8 million compared to \$(2.1) million in Q1'16 Free Cash Flow was \$17.5 million without DeviantArt
- **Agreed to acquire DeviantArt:** DeviantArt is the world's largest online community dedicated to artists, art enthusiasts and designers. Wix intends to provide technology and marketing expertise to the DeviantArt universe to enable its users to further their reach and increase engagement, both online and on mobile.
- Launched Multi-Country Campaign with Manchester City All-Stars in Latin America: Wix and Manchester City teamed up
  for an campaign, featuring the Club's star players, to reward a Wix user in Latin America.
- Announcing Timeline for New Platform-Wide Product: Wix intends to launch a closed beta of a new major product in June
  and publicly reveal the product in the following months.
- Global E-commerce platform: E-commerce subscriptions reached 357,000 during the quarter
- Continued mobile growth: Over 24 million mobile sites created on the Wix platform to date
- Increasing App engagement: App purchases were up 41% Y/Y in Q1'17; To date, users have installed over 66 million apps.