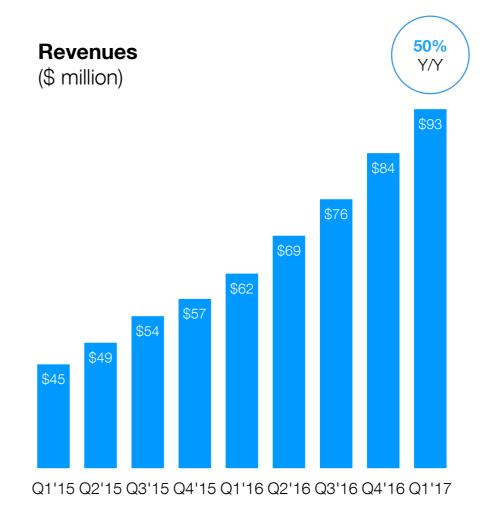

## Collections and Revenue

## Q1'17 Highlights

- GAAP revenue of \$92.5 million, 50% Y/Y growth, exceeding prior guidance of \$89-90 million
- Collections of \$114.5 million exceeded prior guidance of \$107-109 million; 51% Y/Y growth is an acceleration from last quarter
- Net premium subscription additions were 208,000; Total subscriptions are up 38% Y/Y to 2.7 million
- Non-GAAP gross margin up Y/Y to 86.6% of Collections compared to 85.7% in Q1'16
- Free Cash Flow was \$14.8 million compared to \$(2.1) million in Q1'16 Free Cash Flow was \$17.5 million without DeviantArt
- **Agreed to acquire DeviantArt:** DeviantArt is the world's largest online community dedicated to artists, art enthusiasts and designers. Wix intends to provide technology and marketing expertise to the DeviantArt universe to enable its users to further their reach and increase engagement, both online and on mobile.
- Launched Multi-Country Campaign with Manchester City All-Stars in Latin America: Wix and Manchester City teamed up
  for an campaign, featuring the Club's star players, to reward a Wix user in Latin America.
- Announcing Timeline for New Platform-Wide Product: Wix intends to launch a closed beta of a new major product in June
  and publicly reveal the product in the following months.
- Global E-commerce platform: E-commerce subscriptions reached 357,000 during the quarter
- Continued mobile growth: Over 24 million mobile sites created on the Wix platform to date
- Increasing App engagement: App purchases were up 41% Y/Y in Q1'17; To date, users have installed over 66 million apps.