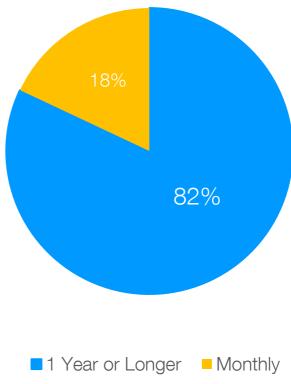

al the product in the following months.
- Global E-commerce platform: E-commerce subscriptions reached 357,000 during the quarter
- Continued mobile growth: Over 24 million mobile sites created on the Wix platform to date
- Increasing App engagement: App purchases were up 41% Y/Y in Q1'17; To date, users have installed over 66 million apps.



## Users and Subscriptions







## Collections and Revenue







## Deferred Revenue Growth





## Accelerating Free Cash Flow Generation

#### **Free Cash Flow**

(\$ million)





### Consistent Behavior

Active Premium Subscriptions from Q1 User Cohorts



Number of Quarters Passed

Note: Data as of March 31, 2017



## Long Term Subscriptions

#### % of Gross New Subscriptions



Note: Data as of March 31, 2017

### % of Total Subscriptions





## Ongoing Cohort Conversions

### % of Gross New Subscriptions by Prior and Current User Cohorts



Note: Data as of March 31, 2017



## Growing Base of Cohort Collections

Annual collections by user cohort



<sup>1</sup>2016 collections are constant currency assuming FX rates remained the same as in 2015



# Marketing Efficiency

One Time Marketing, Ongoing Monthly Collections





... After 1 Quarter

 $0.6 \times$ 





... After 5 Quarters





Note: Data as of March 31, 2017

Marketing Cost (\$ million)

<sup>1</sup>Excludes ~\$6 million in Q1'15, ~\$7 million in Q1'16, and ~\$9 million in Q1'17 of brand marketing expenses



## Increasing Collections per New Subscription



Note: Based on New Annual Subscriptions in the US



# Increasing Geographic Penetration

#### **FX-Neu