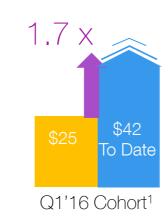

## Growing Base of Cohort Collections

Annual collections by user cohort

<sup>1</sup>2016 collections are constant currency assuming FX rates remained the same as in 2015