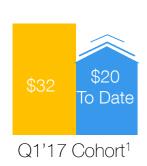

## Growing Base of Cohort Collections

Annual collections by user cohort

<sup>1</sup>2016 collections are constant currency assuming FX rates remained the same as in 2015