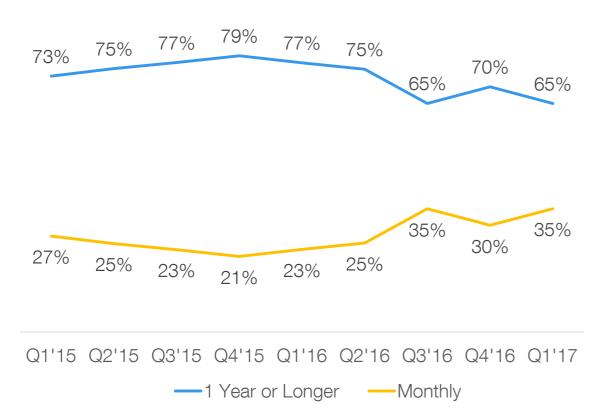

a closed beta of a new major product in June
  and publicly reveal the product in the following months.
- Global E-commerce platform: E-commerce subscriptions reached 357,000 during the quarter
- Continued mobile growth: Over 24 million mobile sites created on the Wix platform to date
- Increasing App engagement: App purchases were up 41% Y/Y in Q1'17; To date, users have installed over 66 million apps.



## Users and Subscriptions







## Collections and Revenue







## Deferred Revenue Growth





## Accelerating Free Cash Flow Generation

#### **Free Cash Flow**

(\$ million)





### Consistent Behavior

Active Premium Subscriptions from Q1 User Cohorts



Number of Quarters Passed

Note: Data as of March 31, 2017



## Long Term Subscriptions

#### % of Gross New Subscriptions



Note: Data as of March 31, 2017

### % of Total Subscriptions





## Ongoing Cohort Conversions

### % of Gross New Subscriptions by Prior and Current User Cohorts



Note: Data as of March 31, 2017



## Growing Base of Cohort Collections

Annual collections by user cohort



<sup>1</sup>2016 collections are constant currency assuming FX rates remained the same as in 2015



# Marketing Efficiency

One Time Marketing, Ongoing Monthly Collections





... After 1 Quarter

 $0.6 \times$ 





... After 5 Quarters





Note: Data as of March 31, 2017

Marketing Cost (\$ million)

<sup>1</sup>Excludes ~\$6 million in Q1'15, ~\$7 million in Q1'16, and ~\$9 million in Q1'17 of brand marketing expenses



## Increasing Collections per New Subscription



Note: Based on New Annual Subscription