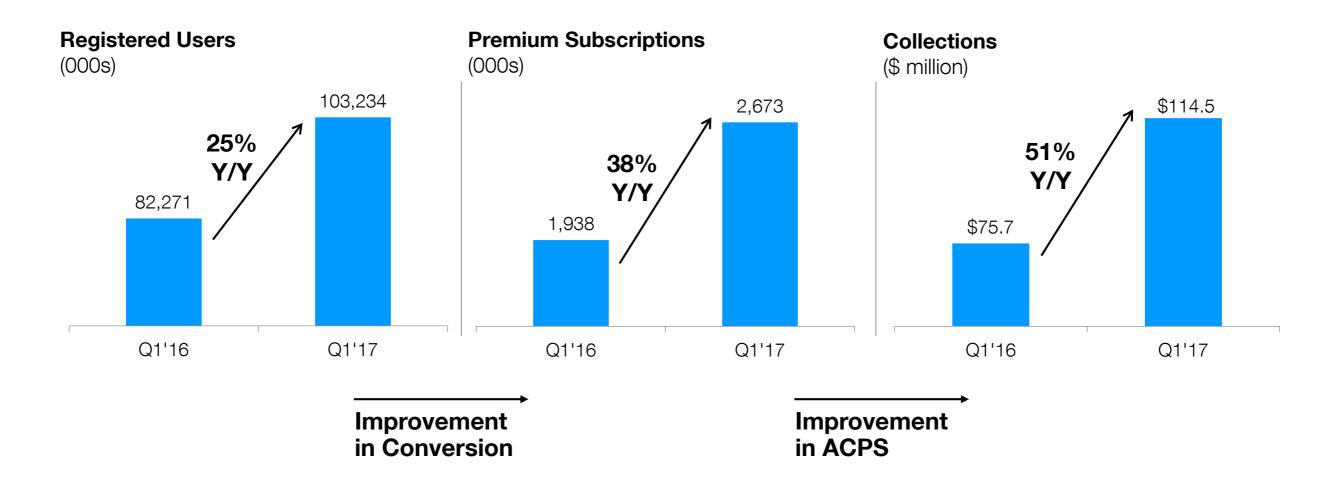

## Key Metrics: Q1'17

## Q1'17 Highlights

- GAAP revenue of \$92.5 million, 50% Y/Y growth, exceeding prior guidance of \$89-90 million
- Collections of \$114.5 million exceeded prior guidance of \$107-109 million; 51% Y/Y growth is an acceleration from last quarter
- Net premium subscription additions were 208,000; Total subscriptions are up 38% Y/Y to 2.7 million
- Non-GAAP gross margin up Y/Y to 86.6% of Collections compared to 85.7% in Q1'16
- Free Cash Flow was \$14.8 million compared to \$(2.1) million in Q1'16 Free Cash Flow was \$17.5 million without DeviantArt
- **Agreed to acquire DeviantArt:** DeviantArt is the world's largest online community dedicated to artists, art enthusiasts and designers. Wix intends to provide technology and marketing expertise to the DeviantArt universe to enable its users to further their reach and increase engagement, both online and on mobile.
- Launched Multi-Country Campaign with Manchester City All-Stars in Latin America: Wix and Manchester City teamed up
  for an campaign, featuring the Club's star players, to reward a Wix user in Latin America.
- Announcing Timeline for New Platform-Wide Product: Wix intends to launch a closed beta of a new major product in June
  and publicly reveal the product in the following months.
- Global E-commerce platform: E-commerce subscriptions reached 357,000 during the quarter
- Continued mobile growth: Over 24 million mobile sites created on the Wix platform to date
- Increasing App engagement: App purchases were up 41% Y/Y in Q1'17; To date, users have installed over 66 million apps.

## Users and Subscriptions