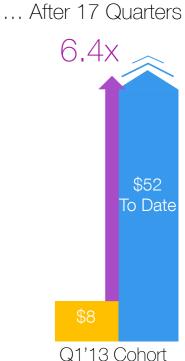

### Consistent Behavior

Active Premium Subscriptions from Q1 User Cohorts

Number of Quarters Passed

Note: Data as of March 31, 2017