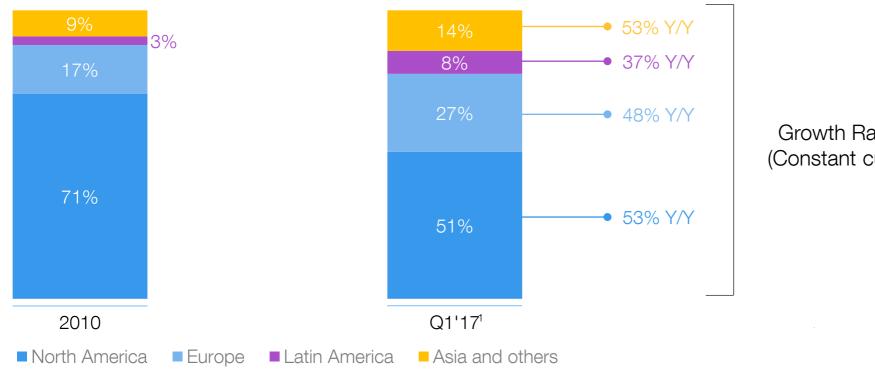

# Increasing Geographic Penetration

#### **FX-Neutral Revenue by Geography**

(% of Total)

Growth Rate vs. Q1'16 (Constant currency basis)

<sup>1</sup>Revenue by Geography and Y/Y Change based on constant FX rates from Q1'16