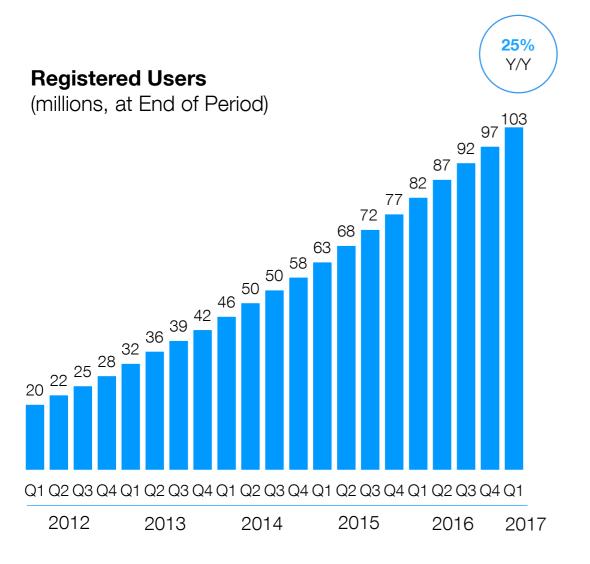

s to further their reach and increase engagement, both online and on mobile.
- Launched Multi-Country Campaign with Manchester City All-Stars in Latin America: Wix and Manchester City teamed up
  for an campaign, featuring the Club's star players, to reward a Wix user in Latin America.
- Announcing Timeline for New Platform-Wide Product: Wix intends to launch a closed beta of a new major product in June
  and publicly reveal the product in the following months.
- Global E-commerce platform: E-commerce subscriptions reached 357,000 during the quarter
- Continued mobile growth: Over 24 million mobile sites created on the Wix platform to date
- Increasing App engagement: App purchases were up 41% Y/Y in Q1'17; To date, users have installed over 66 million apps.



## Users and Subscriptions







## Collections and Revenue







## Deferred Revenue Growth





## Accelerating Free Cash Flow Generation

#### **Free Cash Flow**

(\$ million)





### Consistent Behavior

Active Premium Subscriptions from Q1 User Cohorts



Number of Quarters Passed

Note: Data as of March 31, 2017



## Long Term Subscriptions

#### % of Gross New Subscriptions



Note: Data as of March 31, 2017

### % of Total Subscriptions





## Ongoing Cohort Conversions

### % of Gross New Subscriptions by Prior and Current User Cohorts



Note: Data as of March 31, 2017



## Growing Base of Cohort Collections

Annual collections by user cohort



<sup>1</sup>2016 collections are constant currency assuming FX rates remained the same as in 2015



# Marketing Efficiency

One Time Marketing, Ongoing Month