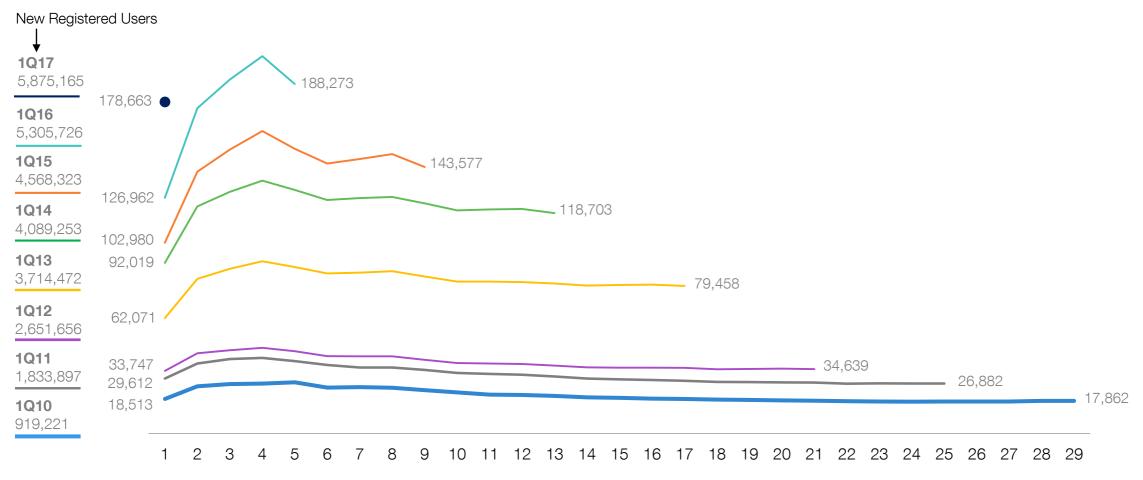

### Consistent Behavior

Active Premium Subscriptions from Q1 User Cohorts

Number of Quarters Passed

Note: Data as of March 31, 2017