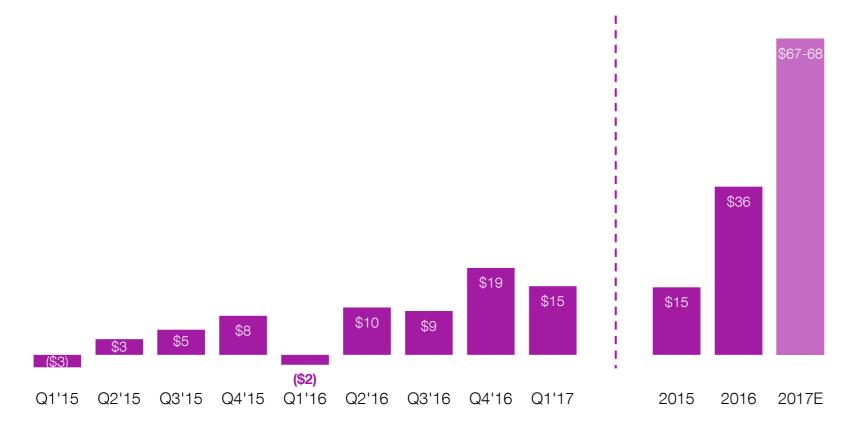

## Accelerating Free Cash Flow Generation

#### **Free Cash Flow**

(\$ million)

## Q1'17 Highlights

- GAAP revenue of \$92.5 million, 50% Y/Y growth, exceeding prior guidance of \$89-90 million
- Collections of \$114.5 million exceeded prior guidance of \$107-109 million; 51% Y/Y growth is an acceleration from last quarter
- Net premium subscription additions were 208,000; Total subscriptions are up 38% Y/Y to 2.7 million
- Non-GAAP gross margin up Y/Y to 86.6% of Collections compared to 85.7% in Q1'16
- Free Cash Flow was \$14.8 million compared to \$(2.1) million in Q1'16 Free Cash Flow was \$17.5 million without DeviantArt
- **Agreed to acquire DeviantArt:** DeviantArt is the world's largest online community dedicated to artists, art enthusiasts and designers. Wix intends to provide technology and marketing expertise to the DeviantArt universe to enable its users to further their reach and increase engagement, both online and on mobile.
- Launched Multi-Country Campaign with Manchester City All-Stars in Latin America: Wix and Manchester City teamed up
  for an campaign, featuring the Club's star players, to reward a Wix user in Latin America.
- Announcing Timeline for New Platform-Wide Product: Wix intends to launch a closed beta of a new major product in June
  and publicly reveal the product in the following months.
- Global E-commerce platform: E-commerce subscriptions reached 357,000 during the quarter
- Continued mobile growth: Over 24 million mobile sites created on the Wix platform to date
- Increasing App engagement: App purchases were up 41% Y/Y in Q1'17; To date, users have installed over 66 million apps.