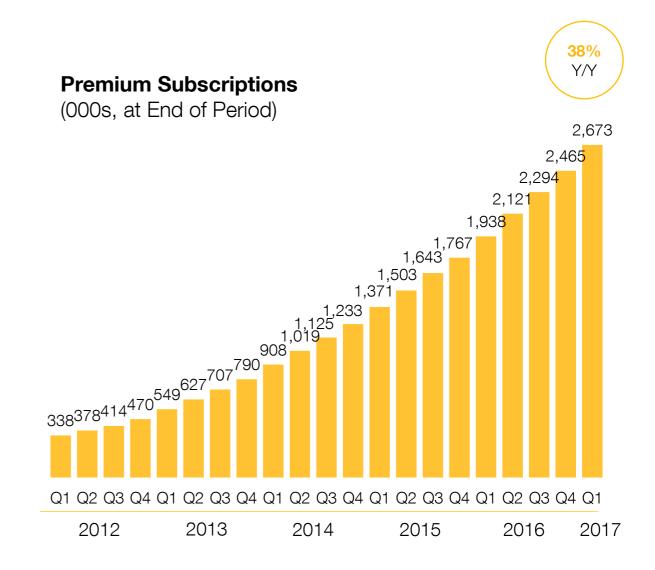

## Users and Subscriptions

## Q1'17 Highlights

- GAAP revenue of \$92.5 million, 50% Y/Y growth, exceeding prior guidance of \$89-90 million
- Collections of \$114.5 million exceeded prior guidance of \$107-109 million; 51% Y/Y growth is an acceleration from last quarter
- Net premium subscription additions were 208,000; Total subscriptions are up 38% Y/Y to 2.7 million
- Non-GAAP gross margin up Y/Y to 86.6% of Collections compared to 85.7% in Q1'16
- Free Cash Flow was \$14.8 million compared to \$(2.1) million in Q1'16 Free Cash Flow was \$17.5 million without DeviantArt
- **Agreed to acquire DeviantArt:** DeviantArt is the world's largest online community dedicated to artists, art enthusiasts and designers. Wix intends to provide technology and marketing expertise to the DeviantArt universe to enable its users to further their reach and increase engagement, both online and on mobile.
- Launched Multi-Country Campaign with Manchester City All-Stars in Latin America: Wix and Manchester City teamed up
  for an campaign, featuring the Club's star players, to reward a Wix user in Latin America.
- Announcing Timeline for New Platform-Wide Product: Wix intends to launch a closed beta of a new major product in June
  and publicly reveal the product in the following months.
- Global E-commerce platform: E-commerce subscriptions reached 357,000 during the quarter
- Continued mobile growth: Over 24 million mobile sites created on the Wix platform to date
- Increasing App engagement: App purchases were up 41% Y/Y in Q1'17; To date, users have installed over 66 million apps.