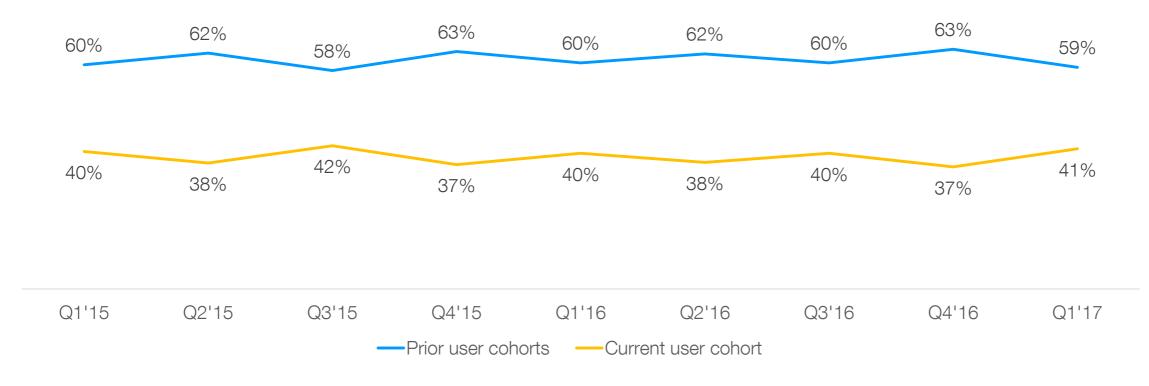

## Ongoing Cohort Conversions

### % of Gross New Subscriptions by Prior and Current User Cohorts

Note: Data as of March 31, 2017