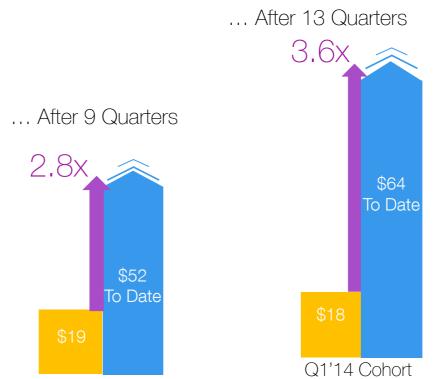

### Consistent Behavior

Active Premium Subscriptions from Q1 User Cohorts

Number of Quarters Passed

Note: Data as of March 31, 2017