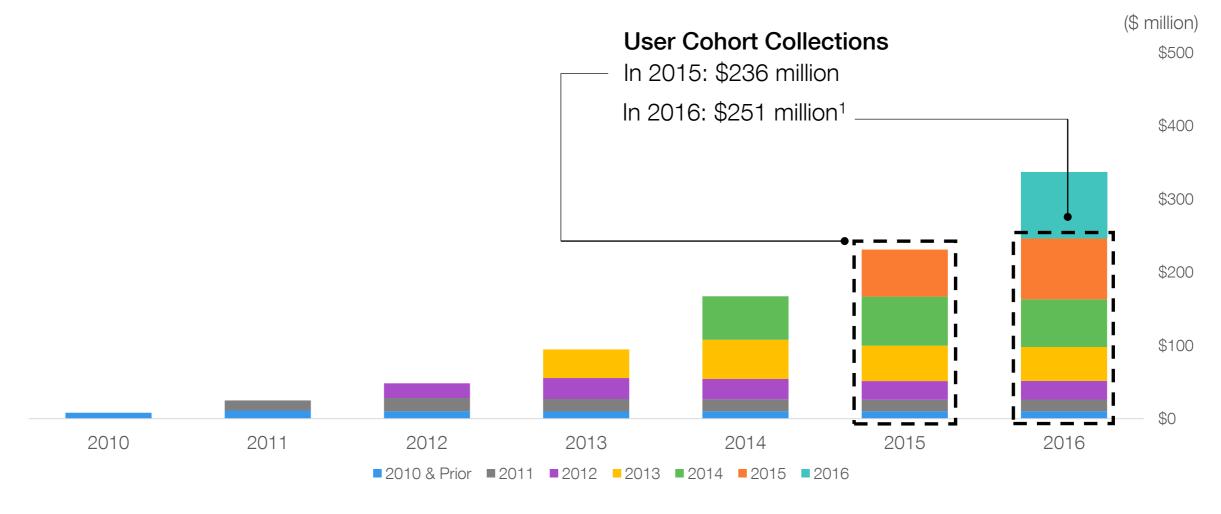

## Growing Base of Cohort Collections

Annual collections by user cohort

<sup>1</sup>2016 collections are constant currency assuming FX rates remained the same as in 2015