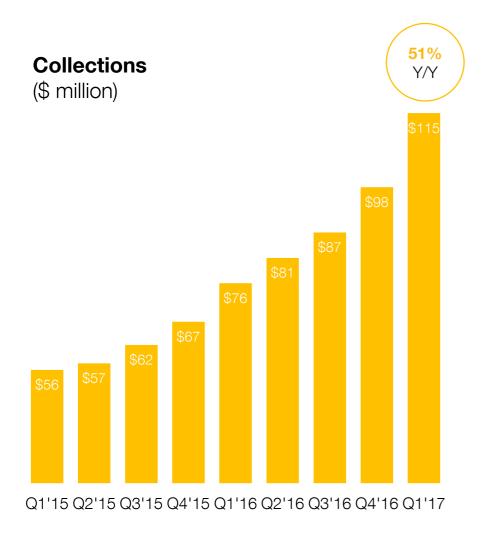

## Collections and Revenue

## Q1'17 Highlights

- GAAP revenue of \$92.5 million, 50% Y/Y growth, exceeding prior guidance of \$89-90 million
- Collections of \$114.5 million exceeded prior guidance of \$107-109 million; 51% Y/Y growth is an acceleration from last quarter
- Net premium subscription additions were 208,000; Total subscriptions are up 38% Y/Y to 2.7 million
- Non-GAAP gross margin up Y/Y to 86.6% of Collections compared to 85.7% in Q1'16
- Free Cash Flow was \$14.8 million compared to \$(2.1) million in Q1'16 Free Cash Flow was \$17.5 million without DeviantArt
- **Agreed to acquire DeviantArt:** DeviantArt is the world's largest online community dedicated to artists, art enthusiasts and designers. Wix intends to provide technology and marketing expertise to the DeviantArt universe to enable its users to further their reach and increase engagement, both online and on mobile.
- Launched Multi-Country Campaign with Manchester City All-Stars in Latin America: Wix and Manchester City teamed up
  for an campaign, featuring the Club's star players, to reward a Wix user in Latin America.
- Announcing Timeline for New Platform-Wide Product: Wix intends to launch a closed beta of a new major product in June
  and publicly reveal the product in the following months.
- Global E-commerce platform: E-commerce subscriptions reached 357,000 during the quarter
- Continued mobile growth: Over 24 million mobile sites created on the Wix platform to date
- Increasing App engagement: App purchases were up 41% Y/Y in Q1'17; To date, users have installed over 66 million apps.