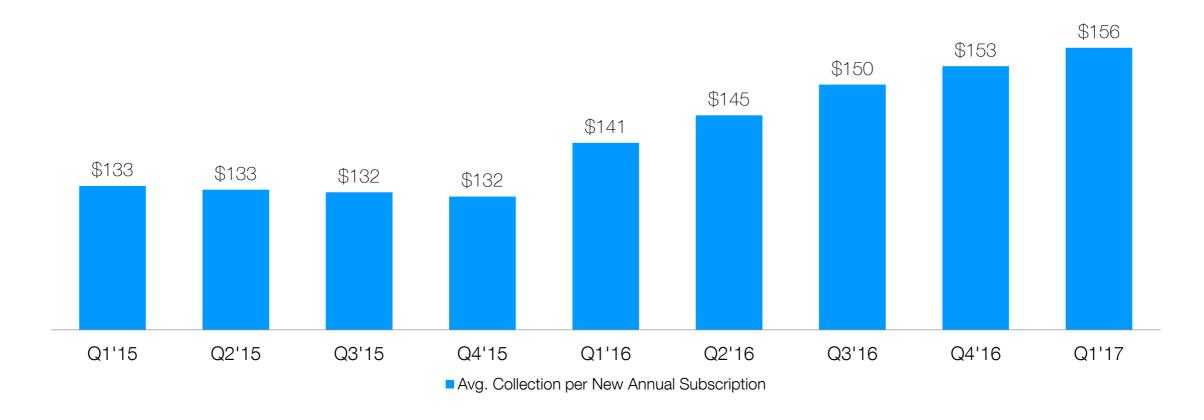

## Increasing Collections per New Subscription

Note: Based on New Annual Subscriptions in the US